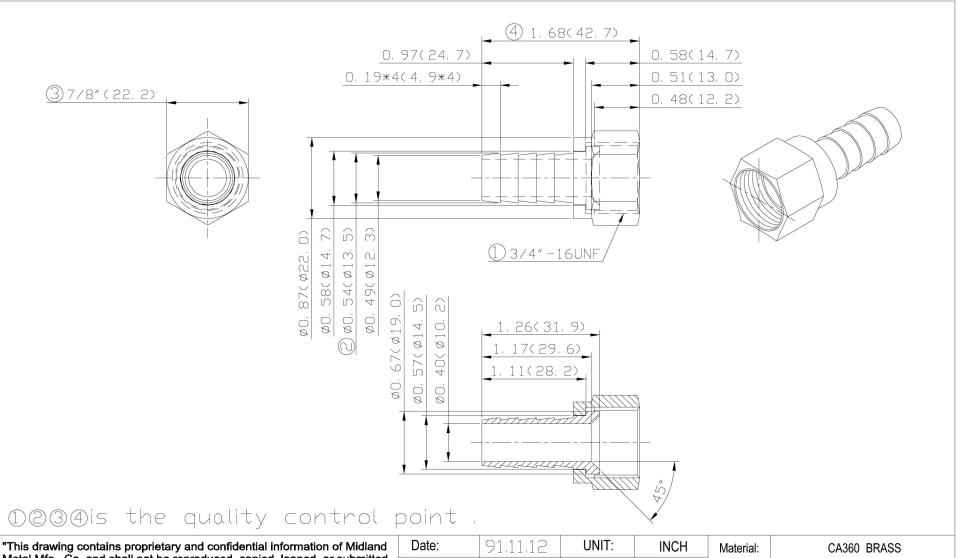

| Metal Mfg., Co. and shall not be reproduced, copied, loaned, or submitted to outside parties for examination without our consent" |     |      |          |                                               | Date.     | 71.11.12      | OINIT.   | INCH | Materiai: | CA360 BRASS              | 1   |
|-----------------------------------------------------------------------------------------------------------------------------------|-----|------|----------|-----------------------------------------------|-----------|---------------|----------|------|-----------|--------------------------|-----|
|                                                                                                                                   |     |      |          |                                               | Drawn:    | Rita Su       | ⊝ Scale: | 1=1  | Part      | 1/2"HOSE I.D. * 1/2"45°F | LAF |
| 4                                                                                                                                 |     |      |          | TOLERANCES ARE:<br>DECIMALS.<br>.X:±0.03      | Checked:  |               | PROJECT  |      | Title:    | FEMALE SWIVEL            |     |
| 3                                                                                                                                 |     |      |          |                                               | Approved: |               |          |      | PART      | 22100                    |     |
| 2                                                                                                                                 |     |      |          | XX:±0.01<br>XXX:±0.005 MIDLAND METAL MFG. CO. |           |               |          |      | NO.       | 32100                    |     |
| 1                                                                                                                                 |     |      |          | .XXX:±0.005<br>ANGLES:±1°                     |           | ANSAS CITY,MO |          |      | DWG.      |                          |     |
| NO.                                                                                                                               | PCA | Date | Revision | FRACTIONS ± 1/8                               | KANSA     |               |          |      | NO.       |                          |     |