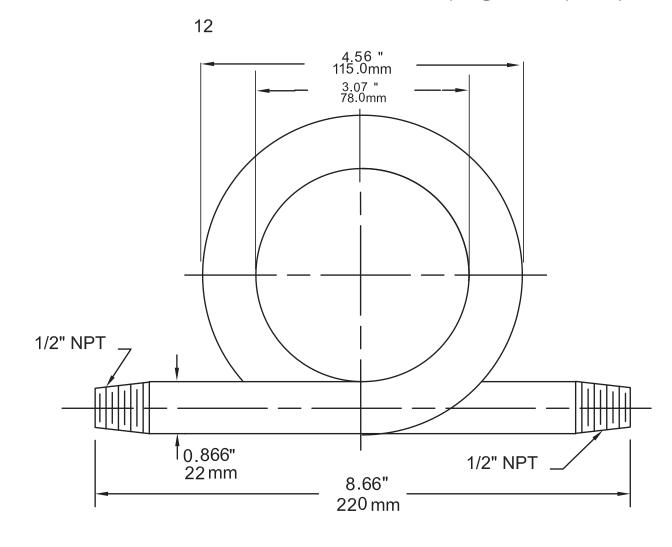

Material: Sch 40 Steel Coil (seamless), Sch 40 304SS (seamless), Sch 40 316SS (seamless)

Style: 180 degree coil

Maximum Operating Pressure: 1/2" NPT Sch 40 Seamless - 500psi @ 680°F (360°C)

1/2" NPT Sch 80 Seamless - 1650psi @ 630°F (332°C)

1/2" NPT Sch 160 Seamless - 3200psi @ 1100°F (548°C)

| DRAWN BY: DAVID REAY | ALL DIMENSIONS IN INCHES/MM             |                                | TITLE: SYPHON, SCHEDULE 40, 1/2" NPT |
|----------------------|-----------------------------------------|--------------------------------|--------------------------------------|
| ENG. APPROVAL: DR    | TOLERANCES<br>(unless otherwise stated) |                                |                                      |
|                      | Fractional:                             | <b>⅓</b> <sub>64</sub> " 0.4mm |                                      |
|                      | Decimal:                                | 0.06" 1.5mm                    |                                      |
|                      | REVISION DATE: #4 March 17, 2021        |                                | DRAWING NO: SSP-40-X-2-N-M           |