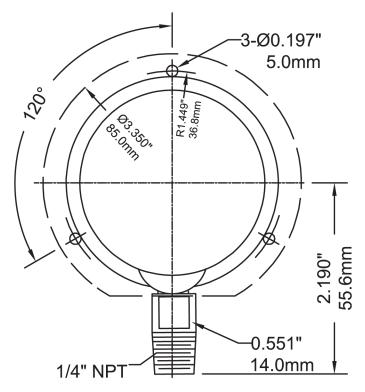

Case Material: AISI 304 stainless steel

Lens Material: Polycarbonate

Ring: AISI 304 stainless steel, crimp-on

Socket: Brass

Tube: Phosphor bronze

Movement: Brass Accuracy: ±1.6%

Ambient Temperature Limits: -14°F to 158°F (-25°C to 70°C) Process Temperature Limits: -14°F to 158°F (-25°C to 70°C)

Enclosure Rating: IP65

DRAWN BY: PHOEBE MA ENG. APPROVAL:

| ALL DIMENSIONS IN INCHES/MM |   |
|-----------------------------|---|
| TOLERANCES                  | _ |

 (unless otherwise stated)

 Fractional:
 ½4" 0.4mm