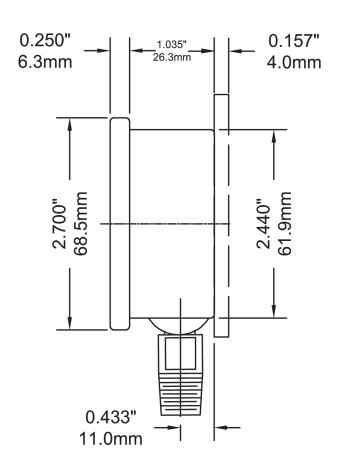

Case Material: AISI 304 stainless steel

Lens Material: Polycarbonate

Ring: AISI 304 stainless steel, crimp-on

Socket: Brass

Tube: Phosphor bronze

Movement: Brass Accuracy: ±1.6%

Ambient Temperature Limits: -14°F to 158°F (-25°C to 70°C) Process Temperature Limits: -14°F to 158°F (-25°C to 70°C)

Enclosure Rating: IP65

DRAWN BY: PHOEBE MA ENG. APPROVAL:

| ALL DIMENSIONS IN INCHES/MM |   |
|-----------------------------|---|
| TOLERANCES                  | _ |

 (unless otherwise stated)

 Fractional:
 ½4" 0.4mm