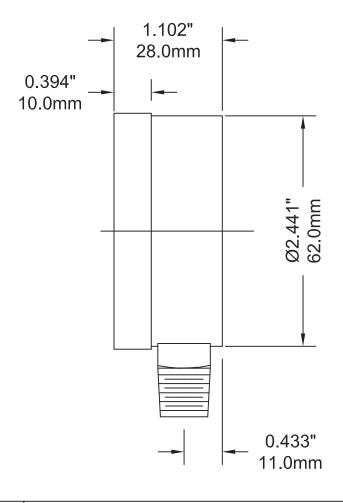

**Enclosure Rating IP52** 

| DRAWN BY: DAVID REAY | ALL DIMENSIONS IN INCHES/MM          |                        | TITLE:                                |
|----------------------|--------------------------------------|------------------------|---------------------------------------|
| ENG. APPROVAL: DR    | TOLERANCES (unless otherwise stated) |                        | 2.5" ECONOMY GAUGE, BOTTOM CONNECTION |
|                      | Fractional:                          | ⅓ <sub>4</sub> " 0.4mm |                                       |
|                      | Decimal:                             | 0.06" 1.5mm            |                                       |
|                      | REVISION DATE: #3, Sept 29, 2021     |                        | DRAWING NO: PEM-LF-25-Y-B-A           |