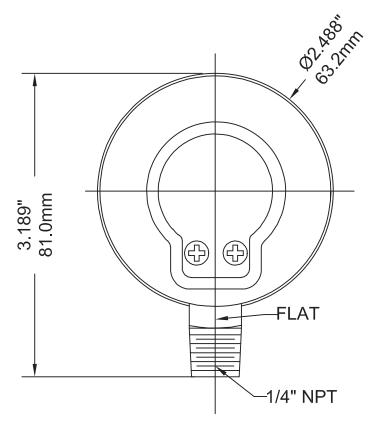

**Enclosure Rating IP52** 

| DRAWN BY: DAVID REAY | ALL DIMENSIONS IN INCHES/MM          |                        | TITLE:                                |
|----------------------|--------------------------------------|------------------------|---------------------------------------|
| ENG. APPROVAL: DR    | TOLERANCES (unless otherwise stated) |                        | 2.5" ECONOMY GAUGE, BOTTOM CONNECTION |
|                      | Fractional:                          | ⅓ <sub>4</sub> " 0.4mm |                                       |
|                      | Decimal:                             | 0.06" 1.5mm            |                                       |
|                      | REVISION DATE: #3, Sept 29, 2021     |                        | DRAWING NO: PEM-LF-25-Y-B-A           |