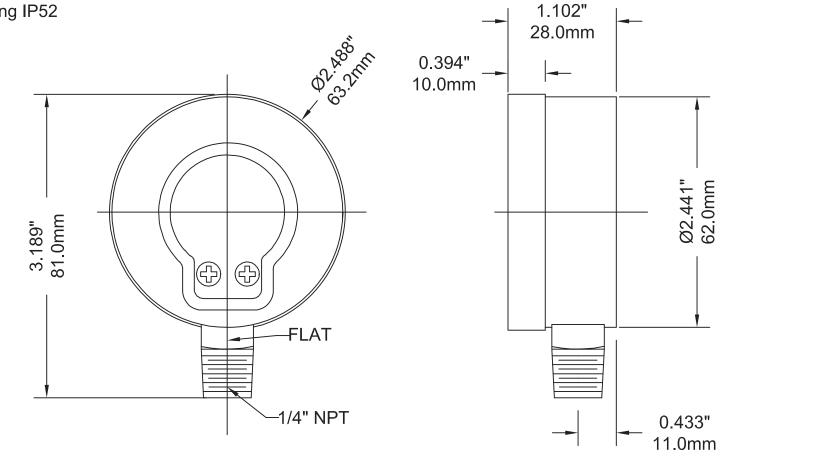

Case Material: Steel painted black Lens Material: Acrylic Ring: Steel, chrome plated Socket: Brass Tube: Phosphor bronze Movement: Brass Accuracy: ±3%-2%-3% Ambient Temperature Limits: -40°F to 150°F (-40°C to 65°C) Process Temperature Limits: -40°F to 150°F (-40°C to 65°C) Enclosure Rating IP52

| WINIERS       | DRAWN BY: ROBIN LUGTU | ALL DIMENSIONS IN INCHES/MM             |                                        | TITLE:                                |
|---------------|-----------------------|-----------------------------------------|----------------------------------------|---------------------------------------|
|               | ENG. APPROVAL: DR     | TOLERANCES<br>(unless otherwise stated) |                                        | 2.5" ECONOMY GAUGE, BOTTOM CONNECTION |
|               |                       | Fractional:<br>Decimal:                 | ½ <sub>64</sub> " 0.4mm<br>0.06" 1.5mm |                                       |
| Since<br>1953 |                       | REVISION DATE: #3, Jul. 23, 2014        |                                        | DRAWING NO: PEM-25-Y-B-A              |