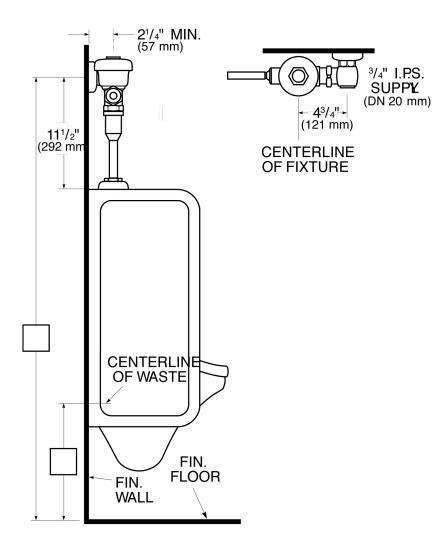

#### DETAILS

- Flush Volume: 1.0 gpf (3.8 Lpf)
- Finish: Polished Chrome (CP)
- Valve: Diaphragm
- Valve Body Material: Semi-red Brass
- Fixture Type: Urinal
- Fixture Connection: Top Spud
- Rough-In Dimension: 11 <sup>1</sup>/<sub>2</sub>" (292mm)
- Spud Coupling: <sup>3</sup>/<sub>4</sub>" (19mm)
- Supply Pipe: <sup>3</sup>/<sub>4</sub>" (19mm)

## **ROUGH-IN**

Sloan 10500 Seymour Ave, Franklin Park, IL 60131 Phone: 800.982.5839 • Fax: 800.447.8329 • sloan.com