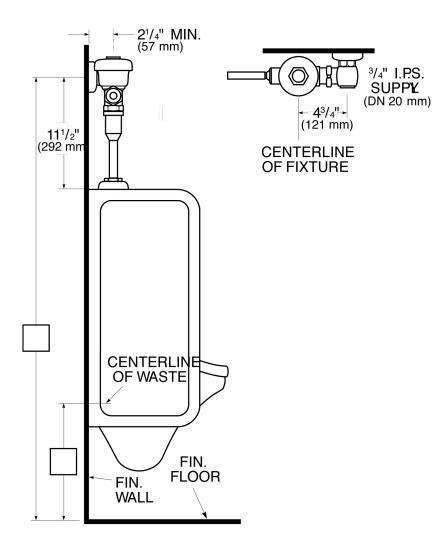

## DETAILS

- Flush Volume: 1.5 gpf (5.7 Lpf)
- Finish: Polished Chrome (CP)
- Valve: Diaphragm
- Valve Body Material: Semi-red Brass
- Fixture Type: Urinal
- Fixture Connection: Top Spud
- Rough-In Dimension: 11 <sup>1</sup>/<sub>2</sub>" (292mm)
- Spud Coupling: 3/4" (19mm)
- Supply Pipe: <sup>3</sup>/<sub>4</sub>" (19mm)

# **ROUGH-IN**

Sloan 10500 Seymour Ave, Franklin Park, IL 60131 Phone: 800.982.5839 • Fax: 800.447.8329 • sloan.com