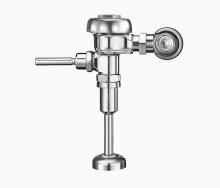

#### DESCRIPTION

1.5 gpf, Polished Chrome Finish, Fixture Connection Top Spud, Single Flush, Regal® Exposed Manual Urinal Flushometer.

## DETAILS

- Flush Volume: 1.5 gpf (5.7 Lpf)
- Finish: Polished Chrome (CP)
- Valve: Diaphragm
- Valve Body Material: Semi-red Brass
- Fixture Type: Urinal
- Fixture Connection: Top Spud
- Rough-In Dimension: 11 <sup>1</sup>/<sub>2</sub>" (292mm)
- Spud Coupling: 3/4" (19mm)
- Supply Pipe: <sup>3</sup>/<sub>4</sub>" (19mm)

## FEATURES

- ADA Compliant Metal Oscillating Non-Hold-Open Handle
- Control Stop Plug
- Sweat Solder Adapter with Cover Tube
- Cast Wall Flange with Set Screw
- Vacuum Breaker Flush Connection
- Spud Coupling Wall and Spud Flange for 3/4" Top Spud
- Non-Hold-Open Handle and No External Volume Adjustment to Ensure Water Conservation
- 3/4" I.P.S. Wheel Handle Bak-Chek® Angle Stop