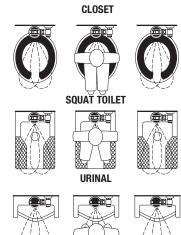

# **ECOS® Flushometers** Single-flush and Dual-flush

Description

Cover/Ring/Sensor Assembly - Dual Flush WC

Cover/Ring/Sensor Assembly - 1.6 & 1.28 gpf Single Flush WC

Cover/Ring/Sensor Assembly - 1.1 gpf Single Flush WC