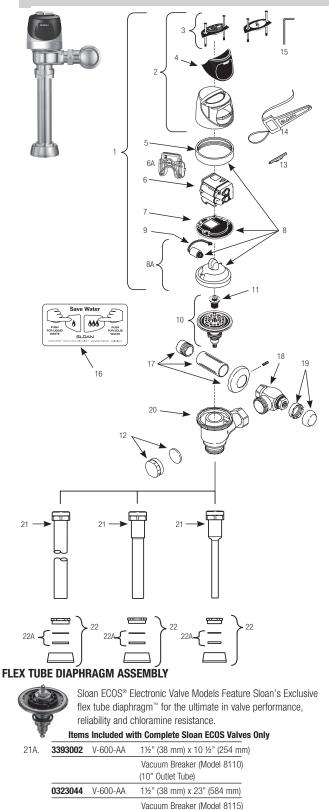

# **ECOS® Flushometers** Single-flush and Dual-flush

Description

Cover/Ring/Sensor Assembly - Dual Flush WC

Cover/Ring/Sensor Assembly - 1.6 & 1.28 gpf Single Flush WC

Cover/Ring/Sensor Assembly - 1.1 gpf Single Flush WC

Cover/Ring/Sensor Assembly - 0.5 gpf Single Flush

Cover/Ring/Sensor Assembly - 0.25 gpf Single Flush

Cover/Ring/Sensor Assembly - 0.125 gpf Single Flush

Cover/Ring/Sensor Assembly - 1.0 gpf Single Flush Urinal