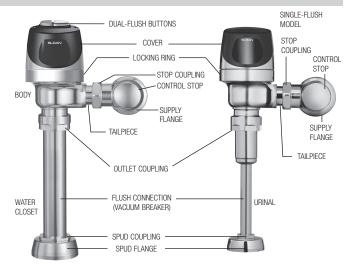

# **ECOS® Flushometers** Single-flush and Dual-flush

Description

Cover/Ring/Sensor Assembly - Dual Flush WC

Cover/Ring/Sensor Assembly - 1.6 & 1.28 gpf Single Flush WC

Cover/Ring/Sensor Assembly - 1.1 gpf Single Flush WC