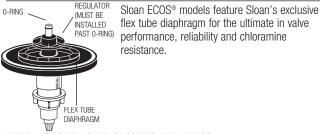

# **ECOS® Flushometers** Single-flush and Dual-flush

Description

Cover/Ring/Sensor Assembly - Dual Flush WC

Cover/Ring/Sensor Assembly - 1.6 & 1.28 gpf Single Flush WC

Cover/Ring/Sensor Assembly - 1.1 gpf Single Flush WC