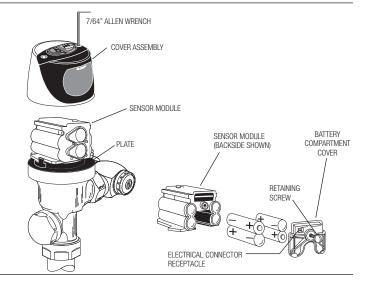

# **ECOS® Flushometers** Single-flush and Dual-flush

Description

Cover/Ring/Sensor Assembly - Dual Flush WC

Cover/Ring/Sensor Assembly - 1.6 & 1.28 gpf Single Flush WC

Cover/Ring/Sensor Assembly - 1.1 gpf Single Flush WC

Cover/Ring/Sensor Assembly - 0.5 gpf Single Flush

Cover/Ring/Sensor Assembly - 0.25 gpf Single Flush

Cover/Ring/Sensor Assembly - 0.125 gpf Single Flush

Cover/Ring/Sensor Assembly - 1.0 gpf Single Flush Urinal