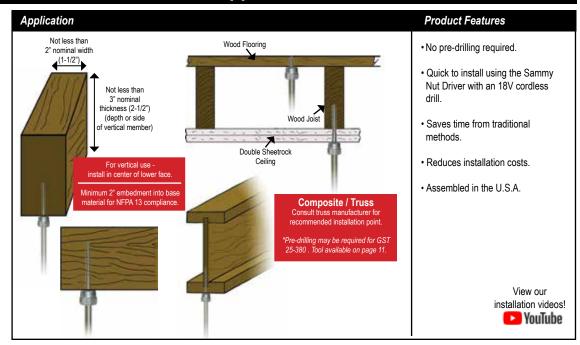

## SAMMYS® FOR WOOD

## SAMMYS® FOR WOOD - Vertical Application

|         | Approvals      | Rod<br>Size | Part<br>Number | Model      | Screw<br>Descriptions | Ultimate<br>Pullout (lbs)         | UL Test<br>Load (lbs) | FM Test<br>Load (lbs) | Box<br>Qty | Case<br>Qty |
|---------|----------------|-------------|----------------|------------|-----------------------|-----------------------------------|-----------------------|-----------------------|------------|-------------|
|         | VERTICAL MOUNT |             |                |            |                       |                                   |                       |                       |            |             |
|         | _              | 1/4"        | 8002957        | GST 100    | 1/4 x 1"              | 210 (7/16" OSB)<br>670 (3/4" Ply) |                       |                       | 25         | 125         |
|         |                | 1/4"        | 8003957        | GST 200    | 1/4 x 2"              | 1760 (Fir)                        |                       |                       | 25         | 125         |
|         | <u>Q</u> .     | 3/8"        | 8007957        | GST 10     | 1/4 x 1"              | 210 (7/16" OSB)<br>670 (3/4" Ply) | 300                   |                       | 25         | 125         |
| Marie   | Unions ←FM>    | 3/8"        | 8008957        | GST 20     | 1/4 x 2"              | 1760 (Fir)                        | 850                   | 1475                  | 25         | 125         |
| Black   | <u>Q</u> .     | 3/8"        | 8068925        | GST 20-SS  | 1/4 x 2"              | 1760 (Fir)                        | 850                   |                       | 25         | 125         |
| Driver  | <u></u> .      | 3/8"        | 8009925        | GST 25-380 | 3/8 x 2-1/2"          | 2113 (Fir)                        | 1500                  |                       | 25         | 125         |
| 8113910 | ₽, №           | 3/8"        | 8010957        | GST 30     | 1/4 x 3"              | 2060 (Fir)                        | 1500                  | 1475                  | 25         | 125         |
| 8 -     |                | 1/2"        | 8013925        | GST 2      | 1/4 x 2"              | 1760 (Fir)                        |                       |                       | 25         | 125         |
|         | _              | 1/2"        | 8015925        | GST 3      | 1/4 x 3"              | 2275 (Fir)                        |                       |                       | 25         | 125         |