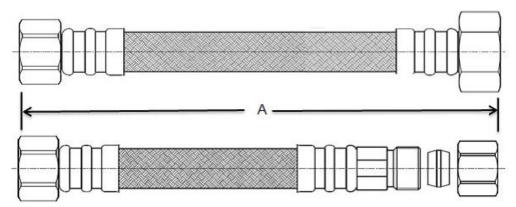

## PLS1-\*\*KC Stainless Steel Flexible Braided Faucet Water Connector - Compression Inlet x Compression Outlet

*Use:* For use only in potable water distribution systems in accessible locations only.

## Part Listing:

| PLS1-12KC F | 3/8" compression x 3/8" compression x 12" length, flag label |
|-------------|--------------------------------------------------------------|
| PLS1-16KC F | 3/8" compression x 3/8" compression x 16" length, flag label |
| PLS1-20KC F | 3/8" compression x 3/8" compression x 20" length, flag label |

| PART DIMENSIONS (Inches) |           |  |  |
|--------------------------|-----------|--|--|
| Model                    | DIM. A    |  |  |
| PLS1-12                  | 12.0/13.0 |  |  |
| PLS1-16                  | 16.0/17.0 |  |  |
| PLS1-20                  | 20.0/21.0 |  |  |