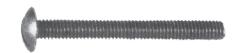

### **Tank to Bowl Bolts - Brass**

| PART<br>NUMBER | SIZE       | MATERIAL |
|----------------|------------|----------|
| 232            | 5/16" x 3" | Brass    |