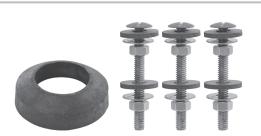

# **Tank to Bowl Connector Kit with Rubber Components**

### **Each Set Contains:**

- 1 Rubber Gasket
- 2 Bolts:
  - Brass or Stainless Steel
- 4 Heavy Washers: Stainless Steel
- 4 Rubber Washers
- · 4 Hex Nuts: Brass or Stainless Steel

| PART<br>NUMBER | GASKET<br>TYPE | BOLT<br>MATERIAL |
|----------------|----------------|------------------|
| 437            | Regular        | Brass            |
| 437-SS         | Regular        | Stainless Steel  |
| 439            | AmStan         | Brass            |
| 439-SS         | AmStan         | Stainless Steel  |