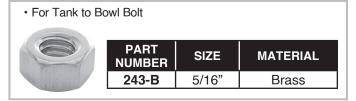

ss or Stainless Steel



| PART<br>NUMBER | GASKET<br>TYPE | BOLT<br>MATERIAL |
|----------------|----------------|------------------|
| 437            | Regular        | Brass            |
| 437-SS         | Regular        | Stainless Steel  |
| 439            | AmStan         | Brass            |
| 439-SS         | AmStan         | Stainless Steel  |

# **Tank to Bowl Connector Kit with Sponge Components**

#### With Sponge Gasket

# **Each Set Contains:**

- 1 Rubber Gasket
- 3 Bolts: Brass
- 4 Heavy Washers: Stainless Steel
- 4 Rubber Washers
- 4 Hex Nuts: Brass



| PART<br>NUMBER | GASKET<br>TYPE | MATERIAL |
|----------------|----------------|----------|
| 439-3          | AmStan         | Brass    |

## **Cloth Inserted Rubber Washers**



# **Hex Nut - Brass or Stainless Steel**



### **Tank to Bowl Bolts - Brass**





| PART<br>NUMBER | SIZE       | MATERIAL |
|----------------|------------|----------|
| 232            | 5/16" x 3" | Brass    |