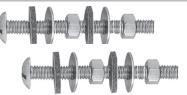

# **Brass Tank to Bowl Bolt Sets**

## **Each Set Contains:**

- · Brass Bolts
- · Brass Hex Nuts
- Cloth Inserted Rubber Washers
- Plated Brass Washers

| DADT           |            | WASHERS |                 |
|----------------|------------|---------|-----------------|
| PART<br>NUMBER | SIZE       | RUBBER  | PLATED<br>BRASS |
| 235            | 5/16" x 3" | 2       | 2               |
| 237            | 5/16" x 3" | 4       | 4               |