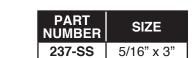

### **Tank to Bowl Bolts - Brass**

| PART<br>NUMBER | SIZE       | MATERIAL |
|----------------|------------|----------|
| 232            | 5/16" x 3" | Brass    |