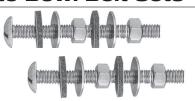

## Stainless Steel Tank to Bowl Bolt Sets

### **Each Set Contains:**

- · 2 Stainless Steel Bolts
- 4 Stainless Steel Hex Nuts
- 4 Cloth Inserted Rubber Washers
- · 4 Stainless Steel Washers