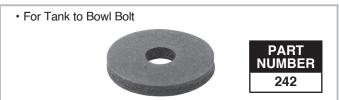

Steel
- 4 Rubber Washers
- · 4 Hex Nuts: Brass or Stainless Steel



| PART<br>NUMBER | GASKET<br>TYPE | BOLT<br>MATERIAL |
|----------------|----------------|------------------|
| 437            | Regular        | Brass            |
| 437-SS         | Regular        | Stainless Steel  |
| 439            | AmStan         | Brass            |
| 439-SS         | AmStan         | Stainless Steel  |

# **Tank to Bowl Connector Kit with Sponge Components**

#### With Sponge Gasket

# **Each Set Contains:**

- 1 Rubber Gasket
- 3 Bolts: Brass
- 4 Heavy Washers: Stainless Steel
- 4 Rubber Washers
- 4 Hex Nuts: Brass



| PART<br>NUMBER | GASKET<br>TYPE | MATERIAL |
|----------------|----------------|----------|
| 439-3          | AmStan         | Brass    |

## **Cloth Inserted Rubber Washers**



# **Hex Nut - Brass or Stainless Steel**



### **Tank to Bowl Bolts - Brass**





| PART<br>NUMBER | SIZE       | MATERIAL |
|----------------|------------|----------|
| 232            | 5/16" x 3" | Brass    |