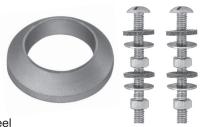

# **Tank to Bowl Connector Kit with Rubber Components**

#### With Rubber Gasket

### **Each Set Contains:**

- 1 Rubber Gasket
- 2 Bolts:
  - Brass or Stainless Steel
- 4 Heavy Washers: Stainless Steel
- 4 Rubber Washers
- · 4 Hex Nuts: Brass or Stainless Steel

| PART<br>NUMBER | GASKET<br>TYPE | BOLT<br>MATERIAL |
|----------------|----------------|------------------|
| 437            | Regular        | Brass            |
| 437-SS         | Regular        | Stainless Steel  |
| 439            | AmStan         | Brass            |
| 439-SS         | AmStan         | Stainless Steel  |