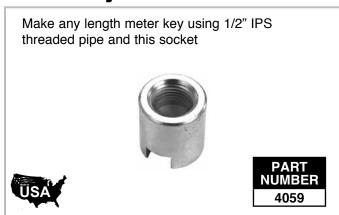

## **Meter Key Socket Head**



## **Water Meter Box Key**



## **Water Meter Key**



This key is designed for valves that are hard to turn

- · Minimum order of 5 keys required
- · Heavy duty **PART SHAFT HANDLE**

**LENGTH** 

60"

40"

## **Simply The Best Plumber's Air Pump**

- · Made of virtually unbreakable polypropylene
- 1-1/4" one piece barrel permits a large volume of air
- 48" Non-kinking reinforced hose
- · Quick connect thumb valve
- · Large easy one-piece grip handle
- 2" 0-160PSI gauge
- · Easy to read RED pressure range arrow
- · Hose attached to swivel at base to prevent breaking
- · Foot pad is an integral part of pump won't pull off



NUMBER

4061

4089

DIAMETER

5/8"

3/4"

**ENGTH** 

14"

14"