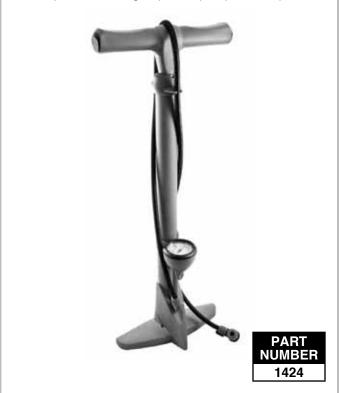

## **Simply The Best Plumber's Air Pump**

- · Made of virtually unbreakable polypropylene
- 1-1/4" one piece barrel permits a large volume of air
- 48" Non-kinking reinforced hose
- · Quick connect thumb valve
- · Large easy one-piece grip handle
- 2" 0-160PSI gauge
- · Easy to read RED pressure range arrow
- · Hose attached to swivel at base to prevent breaking
- · Foot pad is an integral part of pump won't pull off