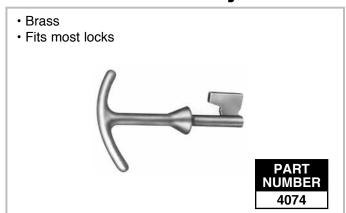

## **Meter Key Socket Head**



## **Water Meter Box Key**



## **Water Meter Key**



This key is designed for valves that are hard to turn

- · Minimum order of 5 keys required
- · Heavy duty **PART SHAFT HANDLE**

**LENGTH** 

60"

40"

## **Simply The Best Plumber's Air Pump**

- · Made of virtually unbreakable polypropylene
- 1-1/4" one piece barrel permits a large volume of air
- 48" Non-kinking reinforced hose
- · Quick connect thumb valve
- · Large easy one-piece grip handle
- 2" 0-160PSI gauge
- · Easy to read RED pressure range arrow
- · Hose attached to swivel at base to prevent breaking
- · Foot pad is an integral part of pump won't pull off



NUMBER

4061

4089

DIAMETER

5/8"

3/4"

**ENGTH** 

14"

14"