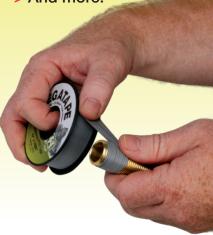

## Nothing performs better!

Looks better - 80% of shower heads sold are chrome or nickel. Gray blends better.

Performs better - Harder, sharper low-lead and stainless steel threads demand a thicker, denser tape. And no other tape contains more PTFE than MFGATAPF.

Use MEGATAPE on any threaded pipe carrying dilute acids, compressed air, aliphatic solvents, dilute caustics, cutting oils, diesel fuel oil, hydraulic fluids, L.P. Gas, natural gas, petroleum solvents, steam, vegetable oils, water and many more.