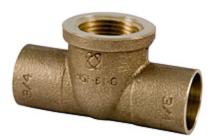

## Material Number B146500, Tee C x C x F - Cast, 712-LF

The tee features solder cups on the run and female NPT threads on the branch. This fitting allows for a connection to be made in continuous pipeline and branch out to a different direction while adapting from a solder connection to a threaded connection. Please refer to NIBCO technical data sheets and catalogs for engineering and installation information. In addition to its inherent qualities of beauty, durability and low maintenance, copper's reusability makes it an ideal application in