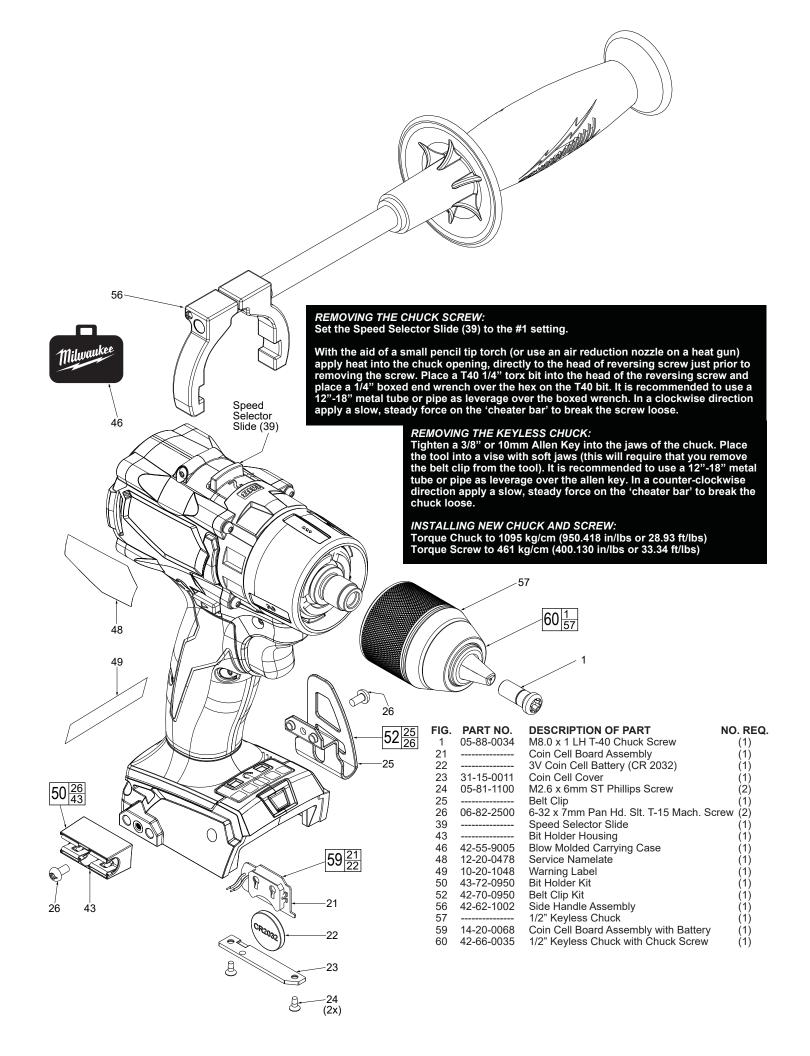

## **BULLETIN NO.** 54-00-2805

| Milwaukee | SERVICE PARTS LIST                                     |         |                        | BULLETIN NO.<br>54-00-2805 |                  |          |
|-----------|--------------------------------------------------------|---------|------------------------|----------------------------|------------------|----------|
|           | SPECIFY CATALOG NO. AND SERIAL NO. WHEN ORDERING PARTS |         |                        |                            | REVISED BULLETIN | DATE     |
|           | M18™ FUEL™ ONE KEY DRIVER-DRILL                        |         |                        |                            |                  | Aug 2021 |
|           | CATALOG NO.                                            | 2805-20 | STARTING<br>SERIAL NO. | J78A & J78B                | WIRING INSTR     | UCTION   |