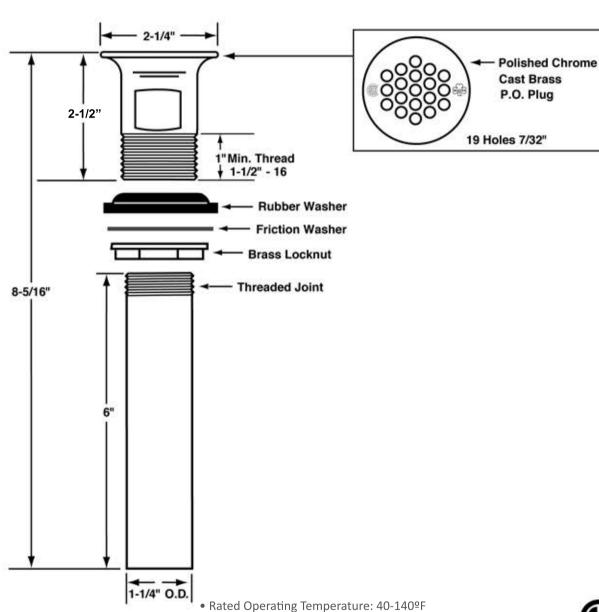

## PRODUCT SPECIFICATION

Part No.

155A

Open Grid P.O. Plug

**Submittal Number:** 

Note: 180°F max. during temporary high-temperature system flush

See options and accessories section for details on product variations

## **Specifications:**

Cast brass chrome plated open grid P.O. plug with 17GA 1-1/4" x 6" seamleass brass tailpiece, brass lock nut, heavy rubber basin washer and fiber friction washer. P.O. plug shall be in compliance with CSA or other recognized testing authority and bear both manufacturer and testing mark.