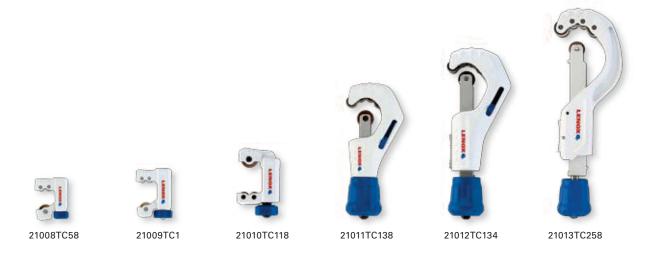

n the handle



|            |                        | TUBE DIAME | TUBE DIAMETER RANGE |           |
|------------|------------------------|------------|---------------------|-----------|
| PROD NO    | DESCRIPTION            | IN         | MM                  | OF WHEELS |
| 21008TC58  | Copper Cutting         | 1/8-5/8    | 3–16                | 1         |
| 21009TC1   | Copper Cutting         | 1/8–1      | 3-25                | 2         |
| 21010TC118 | Copper Cutting         | 1/8-1-1/8  | 3-29                | 2         |
| 21011TC138 | Copper Cutting         | 1/8–1-3/8  | 3-35                | 2         |
| 21012TC134 | Copper Cutting         | 1/8-1-3/4  | 3-45                | 2         |
| 21013 C258 | Copper/Plastic Cutting | 1/4-2-5/8  | 6-67                | 2         |