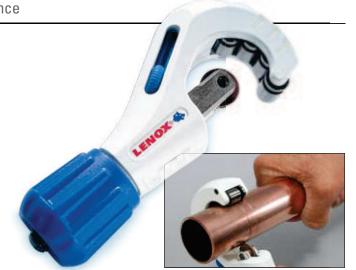

# **TUBING CUTTERS**

Ergonomically Designed for Professional Performance

### **WON'T WALK WHILE CUTTING**

Four roller tracking system keeps tube from threading

## **PROFESSIONAL DEBURRING**

Cleanly and easily deburr pipes with the replaceable machinist's reamer

### **WILL NOT DAMAGE CUTTING WHEELS**

Full-stop feed system prevents wheels and rollers from coming into contact

### **EASY TO USE**

Change out wheels quickly & easily

### **CONVENIENT STORAGE**

Store an extra cutting wheel in the handle

|            |                        | TUBE DIAME | TUBE DIAMETER RANGE |           |
|------------|------------------------|------------|---------------------|-----------|
| PROD NO    | DESCRIPTION            | IN         | MM                  | OF WHEELS |
| 21008TC58  | Copper Cutting         | 1/8-5/8    | 3–16                | 1         |
| 21009TC1   | Copper Cutting         | 1/8–1      | 3-25                | 2         |
| 21010TC118 | Copper Cutting         | 1/8-1-1/8  | 3-29                | 2         |
| 21011TC138 | Copper Cutting         | 1/8–1-3/8  | 3-35                | 2         |
| 21012TC134 | Copper Cutting         | 1/8-1-3/4  | 3-45                | 2         |
| 21013 C258 | Copper/Plastic Cutting | 1/4-2-5/8  | 6-67                | 2         |