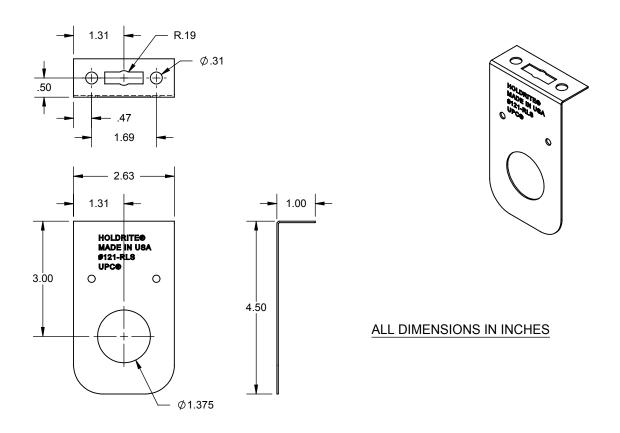

## PRODUCT SPECIFICATION DRAWING HOLDRITE® #121-RLS

The HOLDRITE® #121-RLS is a 20 gage galvanized steel bracket that support a single line of 1/2", 3/4" or 1" Copper, PEX or CPVC tubing at 3" center line height. The hole pattern on the 90 $^\circ$  base allows for attachment to any flat surface. The bracket can also be suspended by 1/4" or 3/8" threaded rod.

## **Product Information:**

- Material: 20 gage CRS, galvanized
- Load rating: 25 pounds
- Supports 1/2", 3/4" and 1" tubing with available inserts
- UPC / IPC / IAPMO listed

| Product Submittal  |      |
|--------------------|------|
| Job Name:          |      |
| Date:              | 1    |
| Part Number:       | Qty: |
|                    |      |
|                    | I    |
| Architect / Owner: |      |
|                    |      |
| Contractor:        |      |
|                    |      |
| Notes:             |      |
|                    |      |
|                    |      |
|                    |      |