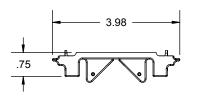

## ALL DIMENSIONS IN INCHES

The HOLDRITE Stout Clamp™ #285-S is a flame and smoke rated variable closure clamp. Clamp supports 1" to 2" CTS/IPS tubing sizes. Supports Copper, PEX, CPVC tubing, conduit, etc. Material meets ASTM E-84 25/50 and UL94V-0 fire rating.

## **Product Information:**

- Material: Kynar Flex, Yellow, UL94V-0
- Temperature range: -20°F to +200°F
- Load rating: 75 lbs in suspended mode, 300 lbs maximum in top mount
- Meets ASTM E-84 25/50 and UL94V-0
- UPC / IPC / IAPMO listed