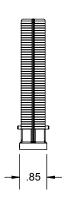

## ALL DIMENSIONS IN INCHES

The HOLDRITE Stout Clamp™ #285-S is a flame and smoke rated variable closure clamp. Clamp supports 1" to 2" CTS/IPS tubing sizes. Supports Copper, PEX, CPVC tubing, conduit, etc. Material meets ASTM E-84 25/50 and UL94V-0 fire rating.

## **Product Information:**

- Material: Kynar Flex, Yellow, UL94V-0
- Temperature range: -20°F to +200°F
- Load rating: 75 lbs in suspended mode, 300 lbs maximum in top mount
- Meets ASTM E-84 25/50 and UL94V-0
- UPC / IPC / IAPMO listed