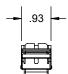

## ALL DIMENSIONS IN INCHES

The HOLDRITE Stout Clamp™ #285-S is a flame and smoke rated variable closure clamp. Clamp supports 1" to 2" CTS/IPS tubing sizes. Supports Copper, PEX, CPVC tubing, conduit, etc. Material meets ASTM E-84 25/50 and UL94V-0 fire rating.