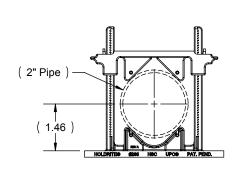

## ALL DIMENSIONS IN INCHES

The HOLDRITE Stout Clamp™ #285-S is a flame and smoke rated variable closure clamp. Clamp supports 1" to 2" CTS/IPS tubing sizes. Supports Copper, PEX, CPVC tubing, conduit, etc. Material meets ASTM E-84 25/50 and UL94V-0 fire rating.

## **Product Information:**

- Material: Kynar Flex, Yellow, UL94V-0
- Temperature range: -20°F to +200°F
- Load rating: 75 lbs in suspended mode, 300 lbs maximum in top mount
- Meets ASTM E-84 25/50 and UL94V-0
- UPC / IPC / IAPMO listed