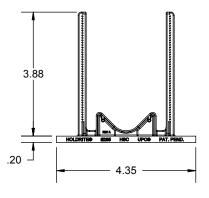

## ALL DIMENSIONS IN INCHES

The HOLDRITE Stout Clamp™ #285-S is a flame and smoke rated variable closure clamp. Clamp supports 1" to 2" CTS/IPS tubing sizes. Supports Copper, PEX, CPVC tubing, conduit, etc. Material meets ASTM E-84 25/50 and UL94V-0 fire rating.

## **Product Information:**

- Material: Kynar Flex, Yellow, UL94V-0
- Temperature range: -20°F to +200°F
- Load rating: 75 lbs in suspended mode, 300 lbs maximum in top mount
- Meets ASTM E-84 25/50 and UL94V-0
- UPC / IPC / IAPMO listed