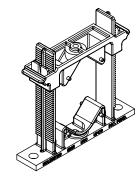

## ALL DIMENSIONS IN INCHES

The HOLDRITE Stout Clamp™ #285-S is a flame and smoke rated variable closure clamp. Clamp supports 1" to 2" CTS/IPS tubing sizes. Supports Copper, PEX, CPVC tubing, conduit, etc. Material meets ASTM E-84 25/50 and UL94V-0 fire rating.

## **Product Information:**

- Material: Kynar Flex, Yellow, UL94V-0
- Temperature range: -20°F to +200°F
- Load rating: 75 lbs in suspended mode, 300 lbs maximum in top mount
- Meets ASTM E-84 25/50 and UL94V-0
- UPC / IPC / IAPMO listed