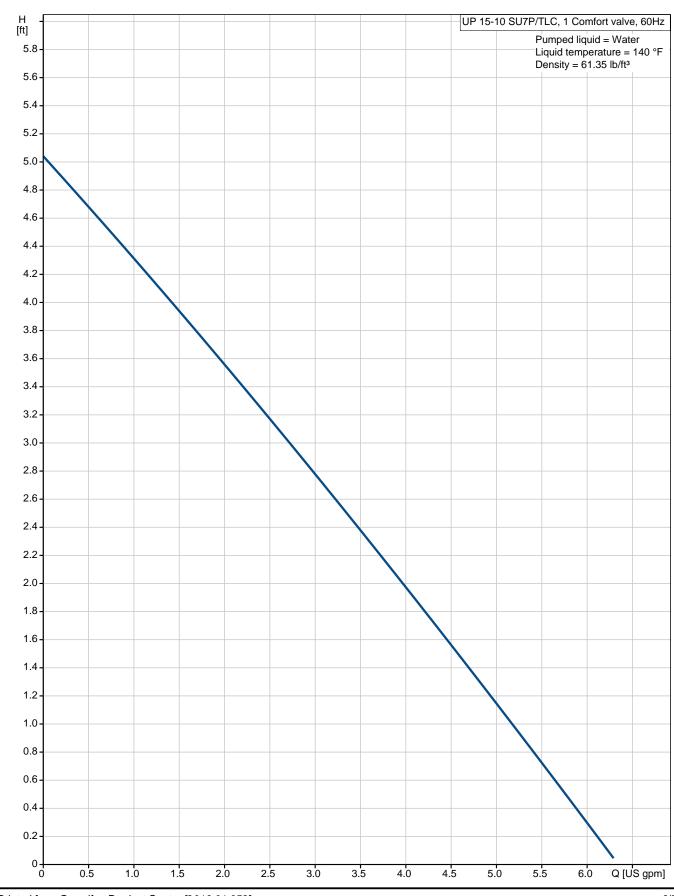

## Company name: Created by: Phone:

|                                             |                                    | ·         |                                                   |
|---------------------------------------------|------------------------------------|-----------|---------------------------------------------------|
| Description                                 | Value                              | H -       | UP 15-10 SU7P/TLC, 1 Comfort valve, 60            |
| General information:                        |                                    | 5.5 -     | Pumped liquid = Water<br>Liquid temperature = 140 |
| Product name:                               | UP 15-10 SU7P/TLC, 1 Comfort valve | 5.0 -     | Density = 61.35 lb/ft <sup>3</sup>                |
| Product No.:                                | 00595916                           | 4.5       |                                                   |
| EAN:                                        | 5700394894807                      |           |                                                   |
| Price:                                      | On request                         | 4.0 -     |                                                   |
|                                             |                                    | 3.5 -     |                                                   |
| Technical:                                  |                                    |           |                                                   |
| Speed Number:                               | 1                                  | 3.0 -     |                                                   |
| Max flow:                                   | 6.16 US gpm                        | 2.5 -     |                                                   |
| Head max:                                   | 5.25 ft                            | 2.0       |                                                   |
|                                             | 3.281 ft                           | 2.0 -     |                                                   |
| Approvals on nameplate:                     | UL, CSA                            | 1.5 -     |                                                   |
| Materials:                                  |                                    |           |                                                   |
| Pump housing:                               | Stainless steel                    | 1.0-      |                                                   |
| Impeller:                                   | PES Composite (30%                 | 0.5 -     |                                                   |
|                                             | glass-filled)                      | 0         | 1.5 2.0 2.5 3.0 3.5 4.0 4.5 5.0 5.5 Q[USgp        |
| Installation:                               |                                    | 0 0.5 1.0 | 1.5 2.0 2.5 3.0 3.5 4.0 4.5 5.0 5.5 Q US gp       |
| Maximum ambient temperature:                | 104 °F                             |           |                                                   |
| Ambient max at 176°F liquid:                | 176 °F                             | 6 1/4"    | •                                                 |
| Maximum operating pressure:                 | 145 psi                            | 5 1/2"    |                                                   |
| Flange standard:                            | USA Threaded                       |           |                                                   |
| Pipe connection:                            | NPT 3/4"                           | 2 1/16"   |                                                   |
| Pressure stage:                             | 10                                 |           |                                                   |
| Port-to-port length:                        | 5 1/8 in                           |           | -                                                 |
| 1.1                                         |                                    |           |                                                   |
| Liquid:                                     | Water                              |           | 2 3 1 4<br>2 4                                    |
| Pumped liquid:<br>Liquid temperature range: | 35.6 150.8 °F                      |           |                                                   |
| Liquid temp:                                | 140 °F                             | - ·       | <u>+ *</u>                                        |
| Density:                                    | 61.35 lb/ft <sup>3</sup>           |           |                                                   |
| Density.                                    | 01.33 10/11                        |           |                                                   |
| Electrical data:                            |                                    | L N ÷     |                                                   |
| C run:                                      | 2 µF                               | Γ h l i   |                                                   |
| Max. power input:                           | 25 W                               |           |                                                   |
| Rated power - P2:                           | 0.04 HP                            | -     i   |                                                   |
| Main frequency:                             | 60 Hz                              |           |                                                   |
| Rated voltage:                              | 1 x 115 V                          |           |                                                   |
| Current in speed 3:                         | 0.23 A                             |           |                                                   |
| Capacitor size - run:                       | 2 μF/400 V                         |           |                                                   |
| Number of poles:                            | 2                                  |           |                                                   |
| Insulation class (IEC 85):                  | F                                  |           |                                                   |
| Motor protection:                           | CONTACT                            | M         |                                                   |
| Thermal protec:                             | internal                           | (1~)      |                                                   |
| Cable type:                                 | Connecting cord with plug          | $\sim$    |                                                   |
| Type of cable plug:                         | NEMA 5-15P                         |           |                                                   |
| Controls:                                   |                                    |           |                                                   |
| Pos term box:                               | 9H                                 |           |                                                   |
|                                             |                                    |           |                                                   |
| <b>A</b> /I                                 |                                    |           |                                                   |
| Others:<br>Gross weight:                    | 5.51 lb                            |           |                                                   |