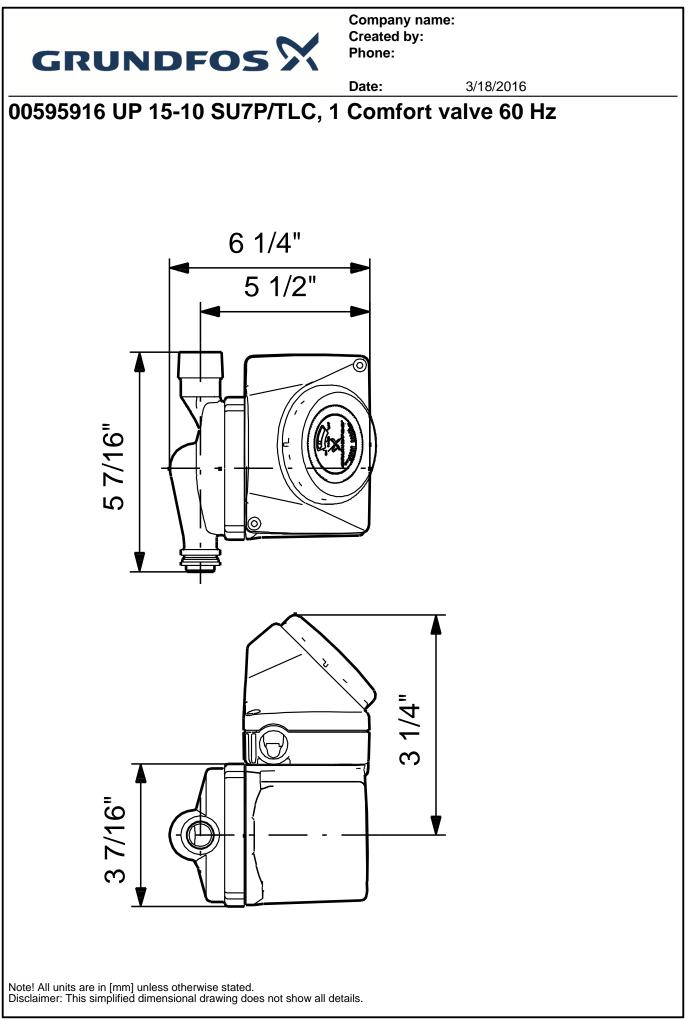

## 00595916 UP 15-10 SU7P/TLC, 1 Comfort valve 60 Hz

## Company name: Created by: Phone:

|                                             |                                    | ·         |                                                   |
|---------------------------------------------|------------------------------------|-----------|---------------------------------------------------|
| Description                                 | Value                              | H -       | UP 15-10 SU7P/TLC, 1 Comfort valve, 60            |
| General information:                        |                                    | 5.5 -     | Pumped liquid = Water<br>Liquid temperature = 140 |
| Product name:                               | UP 15-10 SU7P/TLC, 1 Comfort valve | 5.0 -     | Density = 61.35 lb/ft <sup>3</sup>                |
| Product No.:                                | 00595916                           | 4.5       |                                                   |
| EAN:                                        | 5700394894807                      |           |                                                   |
| Price:                                      | On request                         | 4.0 -     |                                                   |
|                                             |                                    | 3.5 -     |                                                   |
| Technical:                                  |                                    |           |                                                   |
| Speed Number:                               | 1                                  | 3.0 -     |                                                   |
| Max flow:                                   | 6.16 US gpm                        | 2.5 -     |                                                   |
| Head max:                                   | 5.25 ft                            | 2.0       |                                                   |
|                                             | 3.281 ft                           | 2.0 -     |                                                   |
| Approvals on nameplate:                     | UL, CSA                            | 1.5 -     |                                                   |
| Materials:                                  |                                    |           |                                                   |
| Pump housing:                               | Stainless steel                    | 1.0-      |                                                   |
| Impeller:                                   | PES Composite (30%                 | 0.5 -     |                                                   |
|                                             | glass-filled)                      | 0         | 1.5 2.0 2.5 3.0 3.5 4.0 4.5 5.0 5.5 Q[USgp        |
| Installation:                               |                                    | 0 0.5 1.0 | 1.5 2.0 2.5 3.0 3.5 4.0 4.5 5.0 5.5 Q US gp       |
| Maximum ambient temperature:                | 104 °F                             |           |                                                   |
| Ambient max at 176°F liquid:                | 176 °F                             | 6 1/4"    | •                                                 |
| Maximum operating pressure:                 | 145 psi                            | 5 1/2"    |                                                   |
| Flange standard:                            | USA Threaded                       |           |                                                   |
| Pipe connection:                            | NPT 3/4"                           | 2 1/16"   |                                                   |
| Pressure stage:                             | 10                                 |           |                                                   |
| Port-to-port length:                        | 5 1/8 in                           |           | -                                                 |
| 1.1                                         |                                    |           |                                                   |
| Liquid:                                     | Water                              |           | 2 3 1 4<br>2 4                                    |
| Pumped liquid:<br>Liquid temperature range: | 35.6 150.8 °F                      |           |                                                   |
| Liquid temp:                                | 140 °F                             | - ·       | <u>+ *</u>                                        |
| Density:                                    | 61.35 lb/ft <sup>3</sup>           |           |                                                   |
| Density.                                    | 01.33 10/11                        |           |                                                   |
| Electrical data:                            |                                    | L N ÷     |                                                   |
| C run:                                      | 2 µF                               | Γ h l i   |                                                   |
| Max. power input:                           | 25 W                               |           |                                                   |
| Rated power - P2:                           | 0.04 HP                            | -     i   |                                                   |
| Main frequency:                             | 60 Hz                              |           |                                                   |
| Rated voltage:                              | 1 x 115 V                          |           |                                                   |
| Current in speed 3:                         | 0.23 A                             |           |                                                   |
| Capacitor size - run:                       | 2 μF/400 V                         |           |                                                   |
| Number of poles:                            | 2                                  |           |                                                   |
| Insulation class (IEC 85):                  | F                                  |           |                                                   |
| Motor protection:                           | CONTACT                            | M         |                                                   |
| Thermal protec:                             | internal                           | (1~)      |                                                   |
| Cable type:                                 | Connecting cord with plug          | $\sim$    |                                                   |
| Type of cable plug:                         | NEMA 5-15P                         |           |                                                   |
| Controls:                                   |                                    |           |                                                   |
| Pos term box:                               | 9H                                 |           |                                                   |
|                                             |                                    |           |                                                   |
| <b>A</b> /I                                 |                                    |           |                                                   |
| Others:<br>Gross weight:                    | 5.51 lb                            |           |                                                   |