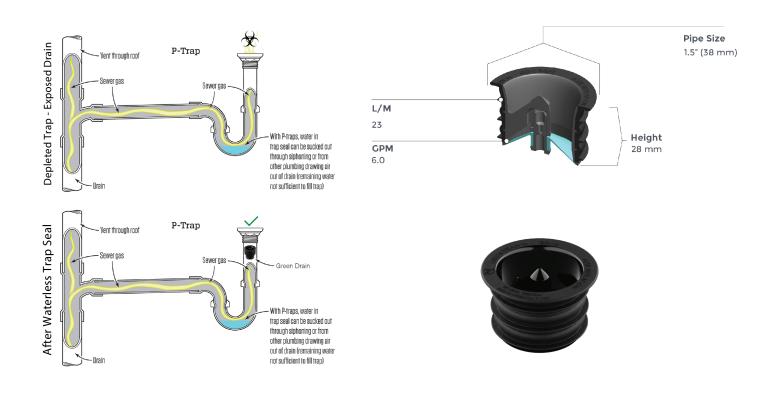

**Specification:** Green Drain (model: GD15) Waterless Trap Seal for 1.5" Drains. ABS Plastic Housing | One-way Silicone Valve | Silicone Gasket

Function: Installs into the outlet of drain bodies, or drain hubs to protect the trap seal from evaporation. It prevents drain odors, sewer gases, or harmful biological aerosols or pathogens from infiltrating your building. Plus, it also helps to keep pests out. Provides waterless trap seal protection equivalent to water based trap primers.

New Construction: Used as a trap primer replacement or in conjunction with a trap primer to provide protection against escaping sewer gases.
Eliminates the need to repair/replace trap primers when they fail.
Retrofit: Used in situations where trap primers have failed or where trap primers were never installed.

**Benefits:** Simple to install, eliminates the need for complex, time consuming, and expensive repairs. ECO friendly providing 100% water savings efficiency over traditional methods.

Charlotte, NC | Phone: 866-444-0212 | www.greendrains.com