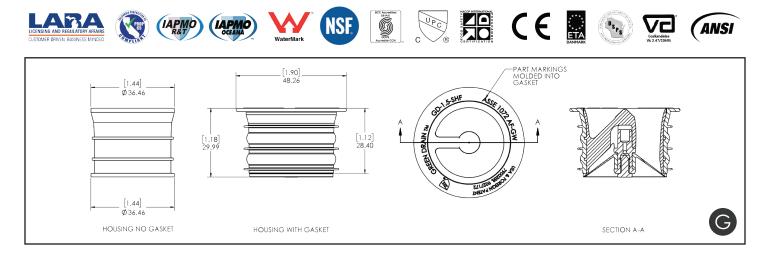

**Specification:** Green Drain (model: GD15) Waterless Trap Seal for 1.5" Drains. ABS Plastic Housing | One-way Silicone Valve | Silicone Gasket

Function: Installs into the outlet of drain bodies, or drain hubs to protect the trap seal from evaporation. It prevents drain odors, sewer gases, or harmful biological aerosols or pathogens from infiltrating your building. Plus, it also helps to keep pests out. Provides waterless trap seal protection equivalent to water based trap primers.

New Construction: Used as a trap primer replacement or in conjunction with a trap primer to provide protection against escaping sewer gases.
Eliminates the need to repair/replace trap primers when they fail.
Retrofit: Used in situations where trap primers have failed or where trap primers were never installed.

**Benefits:** Simple to install, eliminates the need for complex, time consuming, and expensive repairs. ECO friendly providing 100% water savings efficiency over traditional methods.

Charlotte, NC | Phone: 866-444-0212 | www.greendrains.com