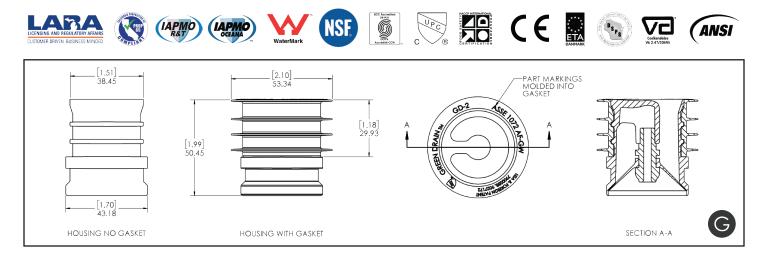

**Specification:** Green Drain (model: GD2) Waterless Trap Seal for 2" Drains. ABS Plastic Housing | One-way Silicone Valve | Silicone Gasket

Function: Installs into the outlet of drain bodies, or drain hubs to protect the trap seal from evaporation. It prevents drain odors, sewer gases, or harmful biological aerosols or pathogens from infiltrating your building. Plus, it also helps to keep pests out. Provides waterless trap seal protection equivalent to water based trap primers.

New Construction: Used as a trap primer replacement or in conjunction with a trap primer to provide protection against escaping sewer gases.
Eliminates the need to repair/replace trap primers when they fail.
Retrofit: Used in situations where trap primers have failed or where trap primers were never installed.

**Benefits:** Simple to install, eliminates the need for complex, time consuming, and expensive repairs. ECO friendly providing 100% water savings efficiency over traditional methods.

Charlotte, NC | Phone: 866-444-0212 | www.greendrains.com