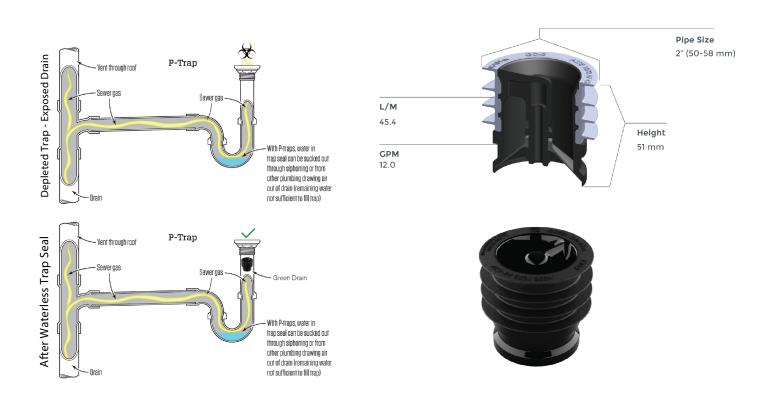

**Specification:** Green Drain (model: GD2) Waterless Trap Seal for 2" Drains. ABS Plastic Housing | One-way Silicone Valve | Silicone Gasket

Function: Installs into the outlet of drain bodies, or drain hubs to protect the trap seal from evaporation. It prevents drain odors, sewer gases, or harmful biological aerosols or pathogens from infiltrating your building. Plus, it also helps to keep pests out. Provides waterless trap seal protection equivalent to water based trap primers.

New Construction: Used as a trap primer replacement or in conjunction with a trap primer to provide protection against escaping sewer gases.
Eliminates the need to repair/replace trap primers when they fail.
Retrofit: Used in situations where trap primers have failed or where trap primers were never installed.

**Benefits:** Simple to install, eliminates the need for complex, time consuming, and expensive repairs. ECO friendly providing 100% water savings efficiency over traditional methods.

Charlotte, NC | Phone: 866-444-0212 | www.greendrains.com