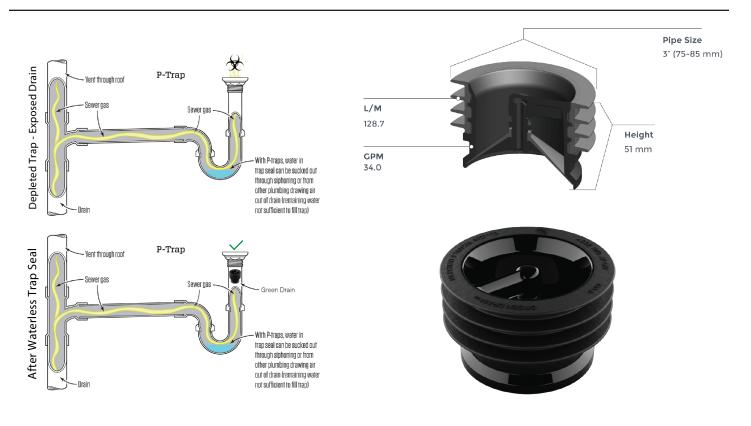

**Specification:** Green Drain (model: GD3) Waterless Trap Seal for 3" Drains. ABS Plastic Housing | One-way Silicone Valve | Silicone Gasket

Function: Installs into the outlet of drain bodies, or drain hubs to protect the trap seal from evaporation. It prevents drain odors, sewer gases, or harmful biological aerosols or pathogens from infiltrating your building. Plus, it also helps to keep pests out. Provides waterless trap seal protection equivalent to water based trap primers.

New Construction: Used as a trap primer replacement or in conjunction with a trap primer to provide protection against escaping sewer gases.
Eliminates the need to repair/replace trap primers when they fail.
Retrofit: Used in situations where trap primers have failed or where trap primers were never installed.