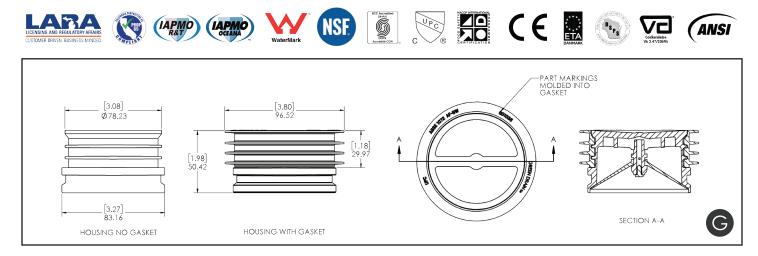

**Specification:** Green Drain (model: GD35) Waterless Trap Seal for 3.5" Drains. ABS Plastic Housing | One-way Silicone Valve | Silicone Gasket

Function: Installs into the outlet of drain bodies, or drain hubs to protect the trap seal from evaporation. It prevents drain odors, sewer gases, or harmful biological aerosols or pathogens from infiltrating your building. Plus, it also helps to keep pests out. Provides waterless trap seal protection equivalent to water based trap primers.

New Construction: Used as a trap primer replacement or in conjunction with a trap primer to provide protection against escaping sewer gases.
Eliminates the need to repair/replace trap primers when they fail.
Retrofit: Used in situations where trap primers have failed or where trap primers were never installed.