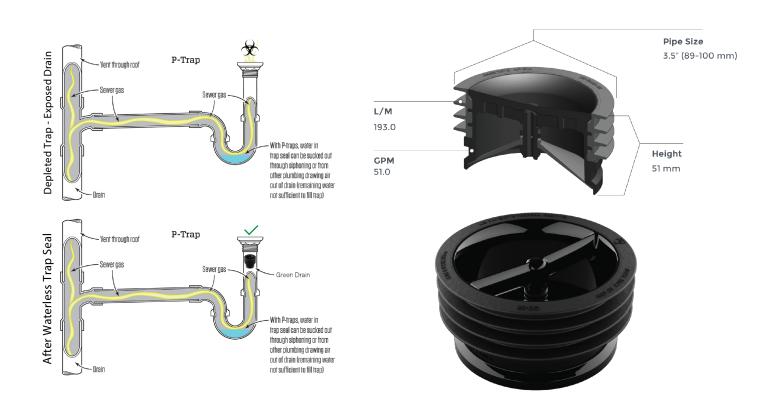

**Specification:** Green Drain (model: GD35) Waterless Trap Seal for 3.5" Drains. ABS Plastic Housing | One-way Silicone Valve | Silicone Gasket

Function: Installs into the outlet of drain bodies, or drain hubs to protect the trap seal from evaporation. It prevents drain odors, sewer gases, or harmful biological aerosols or pathogens from infiltrating your building. Plus, it also helps to keep pests out. Provides waterless trap seal protection equivalent to water based trap primers.

New Construction: Used as a trap primer replacement or in conjunction with a trap primer to provide protection against escaping sewer gases.
Eliminates the need to repair/replace trap primers when they fail.
Retrofit: Used in situations where trap primers have failed or where trap primers were never installed.