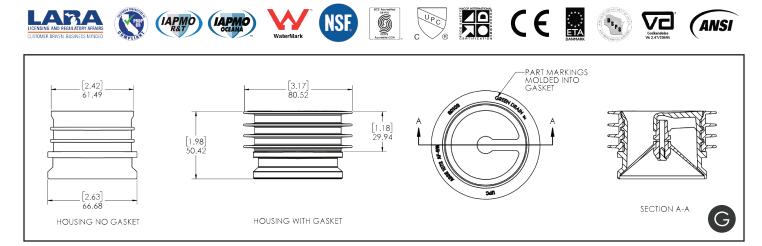

**Specification:** Green Drain (model: GD3) Waterless Trap Seal for 3" Drains. ABS Plastic Housing | One-way Silicone Valve | Silicone Gasket

Function: Installs into the outlet of drain bodies, or drain hubs to protect the trap seal from evaporation. It prevents drain odors, sewer gases, or harmful biological aerosols or pathogens from infiltrating your building. Plus, it also helps to keep pests out. Provides waterless trap seal protection equivalent to water based trap primers.

New Construction: Used as a trap primer replacement or in conjunction with a trap primer to provide protection against escaping sewer gases.
Eliminates the need to repair/replace trap primers when they fail.
Retrofit: Used in situations where trap primers have failed or where trap primers were never installed.