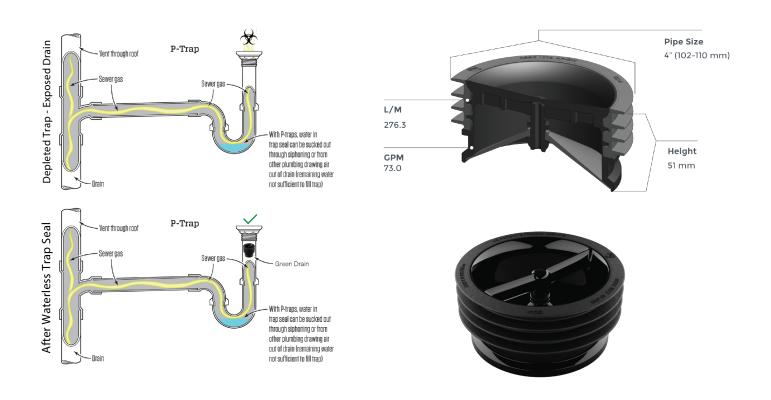

**Specification:** Green Drain (model: GD4) Waterless Trap Seal for 4" Drains. ABS Plastic Housing | One-way Silicone Valve | Silicone Gasket

Function: Installs into the outlet of drain bodies, or drain hubs to protect the trap seal from evaporation. It prevents drain odors, sewer gases, or harmful biological aerosols or pathogens from infiltrating your building. Plus, it also helps to keep pests out. Provides waterless trap seal protection equivalent to water based trap primers.

New Construction: Used as a trap primer replacement or in conjunction with a trap primer to provide protection against escaping sewer gases.
Eliminates the need to repair/replace trap primers when they fail.
Retrofit: Used in situations where trap primers have failed or where trap primers were never installed.

Benefits: Simple to install, eliminates the need for complex, time consuming, and expensive repairs. ECO friendly providing 100% water savings efficiency over traditional methods.

Charlotte, NC | Phone: 866-444-0212 | www.greendrains.com