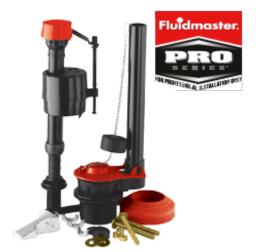

## Part# **PRO45K** complete toilet repair kit

When you need to replace everything in the tank, you need a PRO45K. It comes with everything you need: a PRO45 fill, the quietest fill valve on the market; a PRO57K flush valve kit with bolts and adjustable flapper; and a PRO61 tank lever with an adjustable arm. You can get your customer's toilet working like new in no time. And you have the confidence to know that your customer won't find the same kit in their local big box.

- Everything needed for a complete toilet tank repair •
- Includes fill valve, flush valve w/ flapper, tank lever and tank to bowl hardware •
- Complete kit for a total overhaul of tank components •
- Includes PRO45, PRO57K and PRO61 items •
- Code approved •
- Fits All Brands •