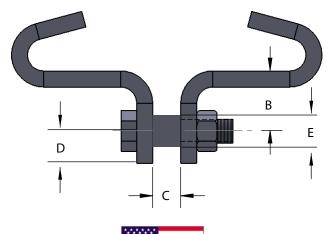

| CLAMP<br>SIZE | FLANGE  | MATERIAL<br>SIZE | BOLT | В     | С     | D   | Е     | REC<br>ROD | MAX<br>ROD | MAX<br>REC<br>LOAD<br>(lbs) |
|---------------|---------|------------------|------|-------|-------|-----|-------|------------|------------|-----------------------------|
| 1             | 4 TO 7  | 1/4 x 1-1/4      | 1/2  | 1-1/8 | 5/8   | 5/8 | 0.840 | 1/2        | 3/4        | 1000                        |
| 1             | 8 TO 12 | 3/8 x 2          |      | 1-3/8 |       |     |       |            |            |                             |
| ,             | 4 TO 10 | 1/2 x 2          | 3/4  | 2     | 2 7/8 | 1   | 1.050 | 3/4        | 1          | 3000                        |
| 2             | 12      | 1/2 x 3          |      | 74 2  |       |     |       |            |            |                             |