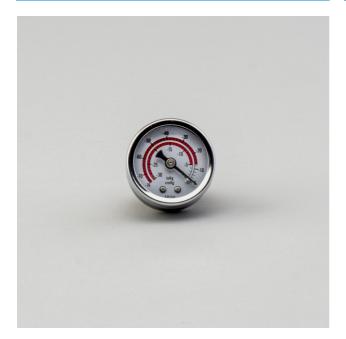

## P579717 PRESSURE GAUGE

| Attri | butes |
|-------|-------|
|       | Dutes |

Outer Diameter

Thread Size

Pressure Range

**Connector Location** 

1.64 inch (41.7 mm)

1/8 NPT

BAR: 0 - 2.1 / PSI: 0 - 30

Center Back