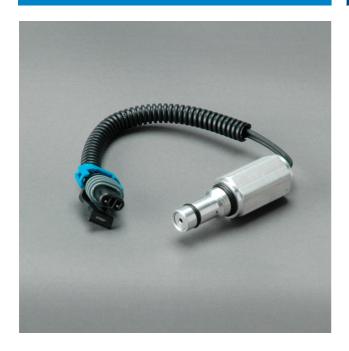

## P574967

HYDRAULIC INDICATOR ASSEMBLY, ELECTRICAL

## **Attributes**

| Length                  | 263.91 mm (10.39 inch) |
|-------------------------|------------------------|
| Bypass Valve            | Yes                    |
| Bypass Valve Setting LR | 3.5 bar (51 psi)       |
| Style                   | Electrical             |
| Electrical Type         | 6V - 30V DC            |
| Contact Type            | Closed                 |
| Connector Style         | Meri-Pack              |
| Series                  | HBK, HMK, FLK          |