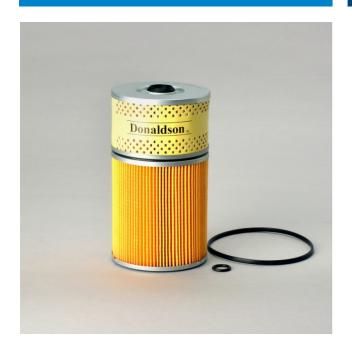

## P550378

LUBE FILTER, CARTRIDGE

## **Attributes**

| Outer Diameter      | 110 mm (4.33 inch)  |
|---------------------|---------------------|
| Inner Diameter      | 19 mm (0.75 inch)   |
| Length              | 192 mm (7.56 inch)  |
| Gasket OD           | 44.5 mm (1.75 inch) |
| Gasket ID           | 34.5 mm (1.36 inch) |
| Efficiency 50%      | 25 micron           |
| Efficiency Test Std | SAE J806            |
| Media Type          | Cellulose           |
| Style               | Cartridge           |
| Primary Application | MITSUBISHI ME034605 |