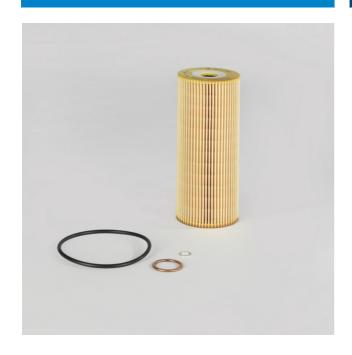

## P550315

LUBE FILTER, CARTRIDGE

## **Attributes**

| Outer Diameter      | 84 mm (3.31 inch)        |
|---------------------|--------------------------|
| Inner Diameter      | 24 mm (0.94 inch)        |
| Length              | 191 mm (7.52 inch)       |
| Efficiency 99%      | 40 micron                |
| Efficiency Test Std | SAE J806                 |
| Media Type          | Cellulose                |
| Style               | Cartridge                |
| Primary Application | MERCEDES-BENZ 3661800009 |