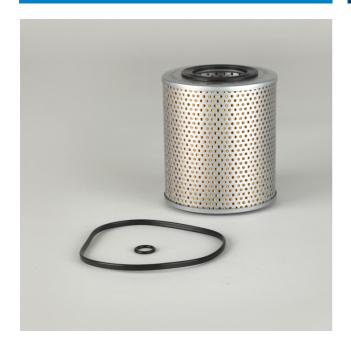

## **Attributes**

| Outer Diameter      | 128 mm (5.04 inch)    |
|---------------------|-----------------------|
| Inner Diameter      | 27 mm (1.06 inch)     |
| Length              | 142 mm (5.59 inch)    |
| Gasket OD           | 83 mm (3.27 inch)     |
| Gasket ID           | 58.2 mm (2.29 inch)   |
| Efficiency 50%      | 20 micron             |
| Media Type          | Cellulose             |
| Style               | Cartridge             |
| Primary Application | MITSUBISHI 3124053054 |