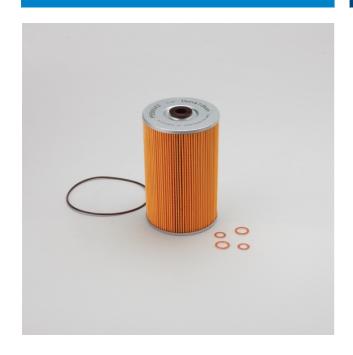

## P550042

FUEL FILTER, CARTRIDGE

## **Attributes**

| Outer Diameter      | 101 mm (3.98 inch)  |
|---------------------|---------------------|
| Inner Diameter      | 14.5 mm (0.57 inch) |
| Length              | 160 mm (6.30 inch)  |
| Efficiency 99%      | 30 micron           |
| Efficiency Test Std | SAE J1985           |
| Style               | Cartridge           |
| Media Type          | Cellulose           |
| Primary Application | ISUZU 1878102070    |