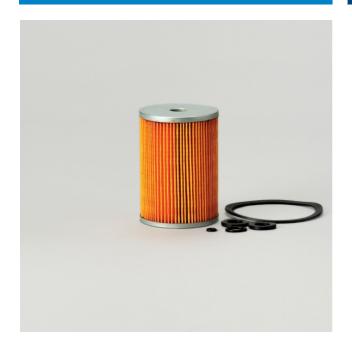

## **Product Specifications**

P550026
FUEL FILTER, CARTRIDGE

## **Attributes**

| Outer Diameter      | 73.91 mm (2.91 inch)  |
|---------------------|-----------------------|
| Inner Diameter      | 16 mm (0.63 inch)     |
| Length              | 105.41 mm (4.15 inch) |
| Efficiency 99%      | 30 micron             |
| Efficiency Test Std | SAE J1985             |
| Style               | Cartridge             |
| Media Type          | Cellulose             |
| Primary Application | ISUZU 99885111940     |