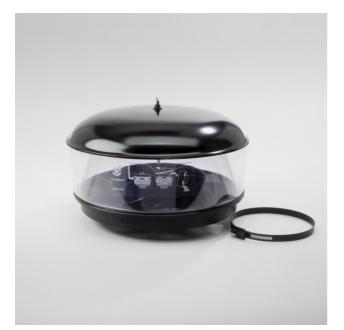

## H002224 PRE-CLEANER, FULL VIEW

Before replacing your full-view pre-cleaner, consider upgrading to TopSpin<sup>™</sup> (H002439) or TopSpin<sup>™</sup> HD (H002856).

#### Attributes

| Height                | 258.1 mm (10.16 inch)     |
|-----------------------|---------------------------|
| Body Diameter Maximum | 412.49 mm (16.24 inch)    |
| Outlet ID             | 178 mm (7.01 inch)        |
| Efficiency            | 75                        |
| Efficiency Test Std   | ISO 5011, SAE J726        |
| Rated Flow HR         | 42.5 m³/min (1501 cfm)    |
| Restriction LR        | 25 mm H2O (0.98 inch H2O) |
| Restriction HR        | 76 mm H2O (2.99 inch H2O) |