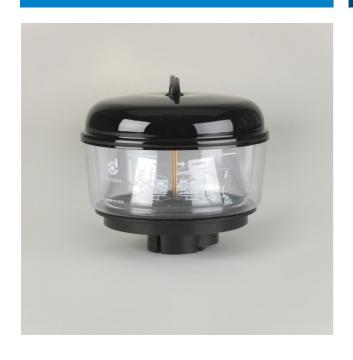

## H001823 PRE-CLEANER, FULL VIEW

Before replacing your full-view pre-cleaner, consider upgrading to  $\mathsf{TopSpin^{TM}}$  (H002434) or  $\mathsf{TopSpin^{TM}}$  HD (H002850).

## **Attributes**

| Height                | 156.7 mm (6.17 inch)              |
|-----------------------|-----------------------------------|
| Body Diameter Maximum | 186 mm (7.32 inch)                |
| Outlet ID             | 50.9 mm (2.00 inch)               |
| Efficiency            | 75                                |
| Efficiency Test Std   | ISO 5011, SAE J726                |
| Rated Flow HR         | 3.1 m <sup>3</sup> /min (109 cfm) |
| Restriction LR        | 25 mm H2O (0.98 inch H2O)         |
| Restriction HR        | 76 mm H2O (2.99 inch H2O)         |