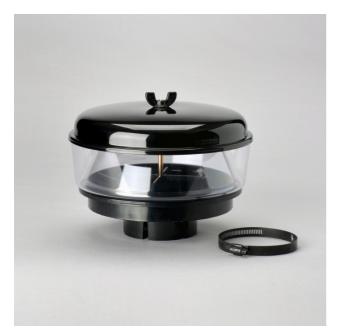

## H000858 PRE-CLEANER, FULL VIEW

Before replacing your full-view pre-cleaner, consider upgrading to TopSpin<sup>™</sup> (H002394) or TopSpin<sup>™</sup> HD (H002853).

#### Attributes

| Height                | 195 mm (7.68 inch)        |
|-----------------------|---------------------------|
| Body Diameter Maximum | 269.75 mm (10.62 inch)    |
| Outlet ID             | 102.36 mm (4.03 inch)     |
| Efficiency            | 75                        |
| Efficiency Test Std   | ISO 5011, SAE J726        |
| Rated Flow HR         | 9.6 m³/min (339 cfm)      |
| Restriction LR        | 25 mm H2O (0.98 inch H2O) |
| Restriction HR        | 76 mm H2O (2.99 inch H2O) |