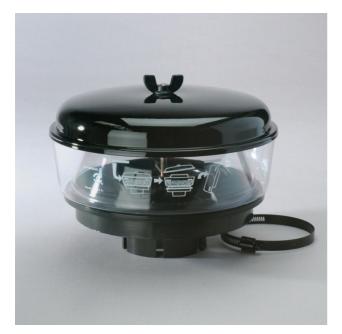

## H000821 PRE-CLEANER, FULL VIEW

Before replacing your full-view pre-cleaner, consider upgrading to TopSpin™ (H002426).

#### Attributes

| Height                | 195 mm (7.68 inch)        |
|-----------------------|---------------------------|
| Body Diameter Maximum | 269.75 mm (10.62 inch)    |
| Outlet ID             | 96.27 mm (3.79 inch)      |
| Efficiency            | 75                        |
| Efficiency Test Std   | ISO 5011, SAE J726        |
| Rated Flow HR         | 9.3 m³/min (328 cfm)      |
| Restriction LR        | 25 mm H2O (0.98 inch H2O) |
| Restriction HR        | 76 mm H2O (2.99 inch H2O) |