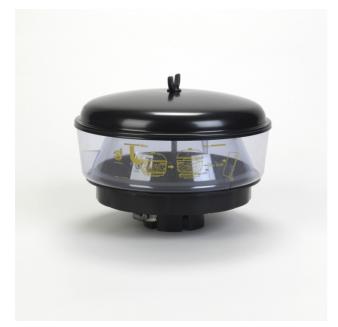

## H000820 PRE-CLEANER, FULL VIEW

Before replacing your full-view pre-cleaner, consider upgrading to TopSpin™ (H002425).

## Attributes

| Height                | 195 mm (7.68 inch)        |
|-----------------------|---------------------------|
| Body Diameter Maximum | 269.75 mm (10.62 inch)    |
| Outlet ID             | 77.22 mm (3.04 inch)      |
| Efficiency            | 75                        |
| Efficiency Test Std   | ISO 5011, SAE J726        |
| Rated Flow HR         | 9.1 m³/min (321 cfm)      |
| Restriction LR        | 25 mm H2O (0.98 inch H2O) |
| Restriction HR        | 76 mm H2O (2.99 inch H2O) |