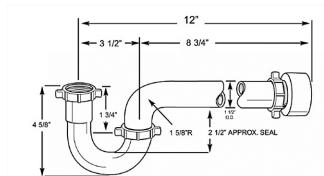

#### **DESCRIPTION**

- Made of polypropylene plastic
- Plastic Tubular P-Trap with Threaded Adapter and Reversible J-Bend
  - ° Plastic Tubular Quarter Bend
  - Plastic Tubular J-Bend
  - ° Schedule 40 Threaded Adapter
  - ° (3) Slip Joint Nuts
  - ° (3) 1-1/2" Washer
  - ° (1) 1-1/4" x 1-1/2" Reducing Washer
- Reversible P-Trap includes reversible J-Bend