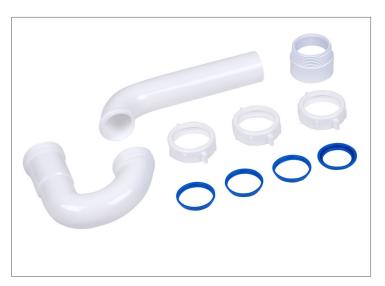

#### **DESCRIPTION**

- Made of polypropylene plastic
- Plastic Tubular P-Trap with Threaded Adapter and Reversible J-Bend
  - ° Plastic Tubular Quarter Bend
  - Plastic Tubular J-Bend
  - ° Schedule 40 Threaded Adapter
  - ° (3) Slip Joint Nuts
  - ° (3) 1-1/2" Washer
  - ° (1) 1-1/4" x 1-1/2" Reducing Washer
- Reversible P-Trap includes reversible J-Bend