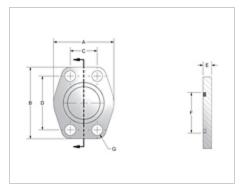

Anchor Fluid Power 5553 Murray Road Cincinnati, OH 45227 Phone: 513.527.4444 • Fax: 513.527.4449 Email: sales@anchorfluidpower.com

ITEM # SP-8U, CD61/CD62 ZERO PSI SHIPPING PLATES

Anchor Fluid Power has developed a low cost solution to leaky, gasketless port covers. Forged steel shipping plates are 0.33" thick, silver trivalent plated for resistance to oxidation, and incorporate an O-Ring groove on one side for "Zero Pressure" applications. The opposite side has a machined flat-face for capping off hose ends. When ordering this part # you will receive: (1) Shipping Plate, (4) Hex Head Bolts, and (1) Buna N O-Ring. List Price

QUOTE





## **SPECIFICATIONS**

- E -

F



## Dimension Drawing

| CD61/CD62 Zero PSI Shipping Plates |  |
|------------------------------------|--|

| Туре                   | Kit          |
|------------------------|--------------|
| Material               | Carbon Steel |
| Code                   | Code 61      |
| Pad Size               | 0.50 in      |
| Dimension A            | 1.810 in     |
| Dimension B            | 2.120 in     |
| Dimension C            | 0.688 in     |
| Dimension<br>D         | 1.500 in     |
| Dimension E            | 0.330 in     |
| Dimension F            | 1.000 in     |
| Dimension<br>G         | 0.344 in     |
| Mounting<br>Hardware - | 210          |

| O-Ring                         | ng