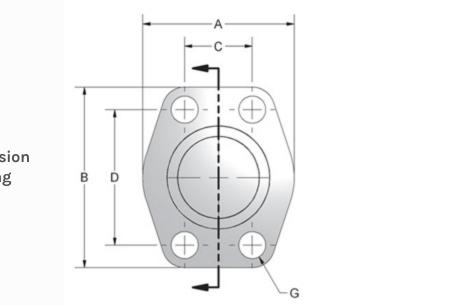

## Dimension Drawing

| CD61/CD62 Zero PSI Shipping Plates |  |
|------------------------------------|--|

| Туре                   | Kit          |
|------------------------|--------------|
| Material               | Carbon Steel |
| Code                   | Code 61      |
| Pad Size               | 0.50 in      |
| Dimension A            | 1.810 in     |
| Dimension B            | 2.120 in     |
| Dimension C            | 0.688 in     |
| Dimension<br>D         | 1.500 in     |
| Dimension E            | 0.330 in     |
| Dimension F            | 1.000 in     |
| Dimension<br>G         | 0.344 in     |
| Mounting<br>Hardware - | 210          |

| O-Ring                         | ng                                                                                                                                                                                |  |
|--------------------------------|-----------------------------------------------------------------------------------------------------------------------------------------------------------------------------------|--|
| Mounting<br>Hardware -<br>HHCS | 5/16-18 x 0.75                                                                                                                                                                    |  |
| Applications                   | Cylinder Port Covers, Pump Port Covers, Stub-Out Header Line Covers,<br>Maintenance Work and Great for Painting Protection<br>Not for use on Dynamic or Pressurized applications. |  |
|                                |                                                                                                                                                                                   |  |