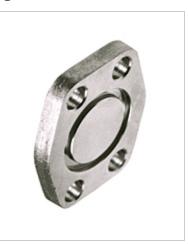

Anchor Fluid Power 5553 Murray Road Cincinnati, OH 45227 Phone: 513.527.4444 • Fax: 513.527.4449 Email: sales@anchorfluidpower.com

ITEM # SP-8U, CD61/CD62 ZERO PSI SHIPPING PLATES

Anchor Fluid Power has developed a low cost solution to leaky, gasketless port covers. Forged steel shipping plates are 0.33" thick, silver trivalent plated for resistance to oxidation, and incorporate an O-Ring groove on one side for "Zero Pressure" applications. The opposite side has a machined flat-face for capping off hose ends. When ordering this part # you will receive: (1) Shipping Plate, (4) Hex Head Bolts, and (1) Buna N O-Ring. List Price