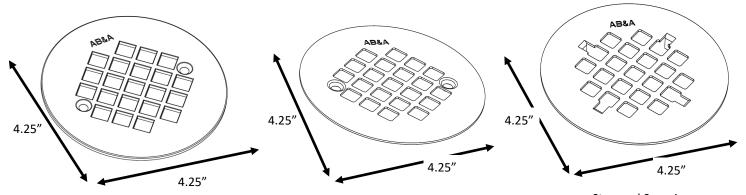

## **Specifications**

- Round tile shower drain grates
- Screws are 2.64" on center
- Available in Cast w/screws, stamped w/screws & stamped snap-in
- · Available in multiple finishes, see chart below
- California Residents: WARNING: Cancer and Reproductive Harm www.P65Warnings.ca.gov

Cast Screw down (screws included)

Stamped Screw Down (screws included)

Stamped Snap-in

| 1 | IPS Part # | Description                        | AB&A Model  | Units/Case |
|---|------------|------------------------------------|-------------|------------|
|   | 63614      | Round Stamped Grate w/ Screws CP*  | ABA44000    | 12         |
|   | 63615      | Round Stamped Grate w/ Screws SN*  | ABA44000SN  | 4          |
|   | 63616      | Round Stamped Grate w/ Screws VB*  | ABA44000VB  | 4          |
|   | 63617      | Round Stamped Grate w/ Screws ORB* | ABA44000ORB | 4          |
|   | 63618      | Round Stamped Snap-In Grate CP*    | ABA44010    | 12         |
|   | 63619      | Round Stamped Snap-In Grate SN*    | ABA44010SN  | 4          |
|   | 63620      | Round Stamped Snap-In Grate VB*    | ABA44010VB  | 4          |
|   | 63621      | Round Stamped Snap-In Grate ORB*   | ABA44010ORB | 4          |
|   | 63646      | Round Stamped Snap-In Grate CB*    | ABA44010CB  | 4          |
|   | 63643      | Round Stamped Snap-In Grate MB*    | ABA44010MB  | 4          |
|   | 63622      | Round Cast Grate w/ Screws CP      | ABA44020    | 4          |
|   | 63623      | Round Cast Grate w/ Screws SN      | ABA44020SN  | 4          |
|   | 63624      | Round Cast Grate w/ Screws VB      | ABA44020VB  | 4          |
|   | 63625      | Round Cast Grate w/ Screws ORB     | ABA44020ORB | 4          |
|   | 63647      | Round Cast Grate w/ Screws CB      | ABA44020CB  | 4          |
|   | 63644      | Round Cast Grate w/ Screws MB      | ABA44020MB  | 4          |
|   |            |                                    |             |            |