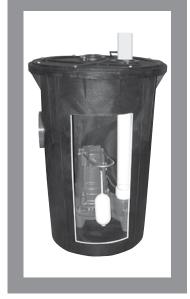

# **Duplex System for Indoor Applications (unassembled)**

### Duplex Basin with (2) Automatic Pumps

Indoor Sewage Applications Only 910-0030 (M264 - 4/10 HP) or 910-0031 (M267 - 1/2 HP) includes:

- √ (2) Automatic Pumps (M264 or M267) Model Pumps
- √ (1) 10-0804 Smart Pak Residential Alternator with Alarm
- ✓ (1) 31-1105 30" X 36" Poly-foam Basin with 2" Vent /Discharge
- √ (2) 30-0101 Tri-Check® Valves