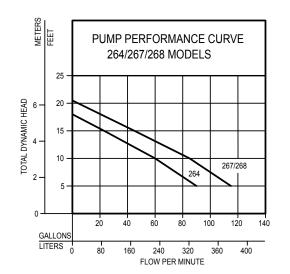

## TOTAL DYNAMIC HEAD/FLOW PER MINUTE SEWAGE AND DEWATERING

| MODELS         |        | 26        | 64     | 267/268        |        |
|----------------|--------|-----------|--------|----------------|--------|
| Feet           | Meters | Gal.      | Liters | Gal.           | Liters |
| 5              | 1.5    | 90        | 341    | 115            | 435    |
| 10             | 3.0    | 60        | 227    | 85             | 322    |
| 15             | 4.6    | 23        | 87     | 45             | 170    |
| Shut-off Head: |        | 18 ft.(5. | 5m)    | 20.5 ft.(6.2m) |        |