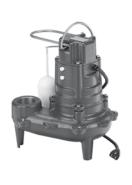

# 910 SEWAGE SYSTEMS

Model 10-4012 shown.

Products may not be exactly as pictured.

**OPTIONS: Zoeller recommends a High Water Alarm for** added protection. See FM0732 for available models

| Model Number | Pump  | Volts | Basin & Cover                                                                                                                                                                                                                                                                                                                                                                                                                                                                                                                                                                                                                                                                                                                                                                                                                                                                                                                                                                                                                                                                                                                                                                                                                                                                                                                                                                                                                                                                                                                                                                                                                                                                                                                                                                                                                                                                                                                                                                                                                                                                                                                  | Unicheck      | Weight |  |  |  |  |
|--------------|-------|-------|--------------------------------------------------------------------------------------------------------------------------------------------------------------------------------------------------------------------------------------------------------------------------------------------------------------------------------------------------------------------------------------------------------------------------------------------------------------------------------------------------------------------------------------------------------------------------------------------------------------------------------------------------------------------------------------------------------------------------------------------------------------------------------------------------------------------------------------------------------------------------------------------------------------------------------------------------------------------------------------------------------------------------------------------------------------------------------------------------------------------------------------------------------------------------------------------------------------------------------------------------------------------------------------------------------------------------------------------------------------------------------------------------------------------------------------------------------------------------------------------------------------------------------------------------------------------------------------------------------------------------------------------------------------------------------------------------------------------------------------------------------------------------------------------------------------------------------------------------------------------------------------------------------------------------------------------------------------------------------------------------------------------------------------------------------------------------------------------------------------------------------|---------------|--------|--|--|--|--|
| 910-0005*    | M267  | 115V  | Poly-Foam-18X30-2V2D                                                                                                                                                                                                                                                                                                                                                                                                                                                                                                                                                                                                                                                                                                                                                                                                                                                                                                                                                                                                                                                                                                                                                                                                                                                                                                                                                                                                                                                                                                                                                                                                                                                                                                                                                                                                                                                                                                                                                                                                                                                                                                           | 2" C.I.       | 77     |  |  |  |  |
| 910-0006*    | D267  | 230V  | Poly-Foam-18X30-2V2D                                                                                                                                                                                                                                                                                                                                                                                                                                                                                                                                                                                                                                                                                                                                                                                                                                                                                                                                                                                                                                                                                                                                                                                                                                                                                                                                                                                                                                                                                                                                                                                                                                                                                                                                                                                                                                                                                                                                                                                                                                                                                                           | 2" C.I.       | 77     |  |  |  |  |
| 910-0007*    | M267  | 115V  | Poly-Foam-18X30-3V2D                                                                                                                                                                                                                                                                                                                                                                                                                                                                                                                                                                                                                                                                                                                                                                                                                                                                                                                                                                                                                                                                                                                                                                                                                                                                                                                                                                                                                                                                                                                                                                                                                                                                                                                                                                                                                                                                                                                                                                                                                                                                                                           | 2" C.I.       | 77     |  |  |  |  |
| 910-0008*    | D267  | 230V  | Poly-Foam-18X30-3V2D                                                                                                                                                                                                                                                                                                                                                                                                                                                                                                                                                                                                                                                                                                                                                                                                                                                                                                                                                                                                                                                                                                                                                                                                                                                                                                                                                                                                                                                                                                                                                                                                                                                                                                                                                                                                                                                                                                                                                                                                                                                                                                           | 2" C.I.       | 77     |  |  |  |  |
| 910-0009†    | M267  | 115V  | Fiberglass-18X30-2V2D                                                                                                                                                                                                                                                                                                                                                                                                                                                                                                                                                                                                                                                                                                                                                                                                                                                                                                                                                                                                                                                                                                                                                                                                                                                                                                                                                                                                                                                                                                                                                                                                                                                                                                                                                                                                                                                                                                                                                                                                                                                                                                          | 2" C.I.       | 88     |  |  |  |  |
| 910-0016     | M267  | 115V  | Poly-18X30-2V2D                                                                                                                                                                                                                                                                                                                                                                                                                                                                                                                                                                                                                                                                                                                                                                                                                                                                                                                                                                                                                                                                                                                                                                                                                                                                                                                                                                                                                                                                                                                                                                                                                                                                                                                                                                                                                                                                                                                                                                                                                                                                                                                | 2" C.I.       | 83     |  |  |  |  |
| 910-0017*    | M268  | 115V  | Poly-Foam-18X30-3V3D                                                                                                                                                                                                                                                                                                                                                                                                                                                                                                                                                                                                                                                                                                                                                                                                                                                                                                                                                                                                                                                                                                                                                                                                                                                                                                                                                                                                                                                                                                                                                                                                                                                                                                                                                                                                                                                                                                                                                                                                                                                                                                           | 3" C.I.       | 92     |  |  |  |  |
| 910-0018*    | M267  | 115V  | Poly-18X30-2V2D                                                                                                                                                                                                                                                                                                                                                                                                                                                                                                                                                                                                                                                                                                                                                                                                                                                                                                                                                                                                                                                                                                                                                                                                                                                                                                                                                                                                                                                                                                                                                                                                                                                                                                                                                                                                                                                                                                                                                                                                                                                                                                                | 2" C.I.       | 82     |  |  |  |  |
| 910-0023     | BN264 | 115V  | Poly-18X30-2V2D                                                                                                                                                                                                                                                                                                                                                                                                                                                                                                                                                                                                                                                                                                                                                                                                                                                                                                                                                                                                                                                                                                                                                                                                                                                                                                                                                                                                                                                                                                                                                                                                                                                                                                                                                                                                                                                                                                                                                                                                                                                                                                                | 2" PVC        | 62     |  |  |  |  |
| 910-0024     | BN267 | 115V  | Poly-18X30-2V2D                                                                                                                                                                                                                                                                                                                                                                                                                                                                                                                                                                                                                                                                                                                                                                                                                                                                                                                                                                                                                                                                                                                                                                                                                                                                                                                                                                                                                                                                                                                                                                                                                                                                                                                                                                                                                                                                                                                                                                                                                                                                                                                | 2" PVC        | 76     |  |  |  |  |
| 910-0026     | BN267 | 115V  | Poly-Foam-18X30-2V2D                                                                                                                                                                                                                                                                                                                                                                                                                                                                                                                                                                                                                                                                                                                                                                                                                                                                                                                                                                                                                                                                                                                                                                                                                                                                                                                                                                                                                                                                                                                                                                                                                                                                                                                                                                                                                                                                                                                                                                                                                                                                                                           | 2" PVC        | 76     |  |  |  |  |
| 910-0030**   | M264  | 115V  | Duplex Poly-Foam-30X36-2V2D                                                                                                                                                                                                                                                                                                                                                                                                                                                                                                                                                                                                                                                                                                                                                                                                                                                                                                                                                                                                                                                                                                                                                                                                                                                                                                                                                                                                                                                                                                                                                                                                                                                                                                                                                                                                                                                                                                                                                                                                                                                                                                    | 2" Tri-check® | 156    |  |  |  |  |
| 910-0031**   | M267  | 115V  | Duplex Poly-Foam-30X36-2V2D                                                                                                                                                                                                                                                                                                                                                                                                                                                                                                                                                                                                                                                                                                                                                                                                                                                                                                                                                                                                                                                                                                                                                                                                                                                                                                                                                                                                                                                                                                                                                                                                                                                                                                                                                                                                                                                                                                                                                                                                                                                                                                    | 2" Tri-check® | 178    |  |  |  |  |
|              | 1     | 1     | I and the second |               |        |  |  |  |  |