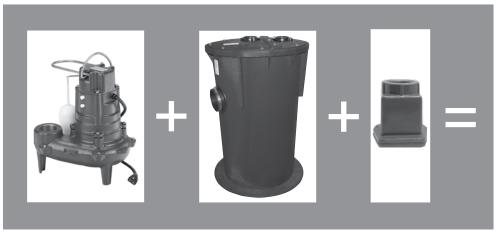

# 910 SEWAGE SYSTEMS

Model 10-4012 shown.

Products may not be exactly as pictured.

**OPTIONS: Zoeller recommends a High Water Alarm for** added protection. See FM0732 for available models

## 910 - SIMPLEX & DUPLEX SEWAGE PACKAGE SYSTEMS (UNASSEMBLED)

Ideal for homes, farms, trailer courts, motels, restaurants and institutions where drain facilities are below existing sewer lines. Maximum Temperature rated at 130°F (54°C).

### **CHECK VALVES -**

2" Cast Iron and 2" PVC full flow design.

Consult factory for other combinations and prices, including 2" and 3" vertical discharge and vent, 115V or 230V. Polyethylene basins recommended for indoor installations only.

<sup>\*</sup> Split poly cover

<sup>†</sup> Split steel cover

<sup>\*\*</sup>Duplex System is complete with (2) automatic pumps, (1) Smart Pak Plus residential alternator, (1) 30" x 36" duplex poly-foam basin and (2) 2" Tri-checks (check valve, ball valve and union all-in-one).