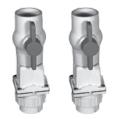

## (2) 2" Tri-Check® Valves

### Duplex Basin with (2) Automatic Pumps

Indoor Sewage Applications Only 910-0030 (M264 - 4/10 HP) or 910-0031 (M267 - 1/2 HP) includes:

- √ (2) Automatic Pumps (M264 or M267) Model Pumps
- √ (1) 10-0804 Smart Pak Residential Alternator with Alarm
- ✓ (1) 31-1105 30" X 36" Poly-foam Basin with 2" Vent /Discharge
- √ (2) 30-0101 Tri-Check® Valves