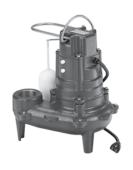

### Duplex Basin with (2) Automatic Pumps

Indoor Sewage Applications Only 910-0030 (M264 - 4/10 HP) or 910-0031 (M267 - 1/2 HP) includes:

- √ (2) Automatic Pumps (M264 or M267) Model Pumps
- √ (1) 10-0804 Smart Pak Residential Alternator with Alarm
- ✓ (1) 31-1105 30" X 36" Poly-foam Basin with 2" Vent /Discharge
- √ (2) 30-0101 Tri-Check® Valves