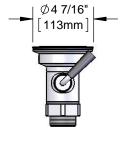

#### **Architect/Engineering Specifications:**

Rotary waste valve for 3 1/2" sink opening with rough chrome plated body, 2" NPT male outlet / 1 1/2" NPT female outlet, twist handle with heat resistant plastic grip, 2" NPT female x 1 1/2" NPT male adapter, 3 1/2" snap-in removable strainer and overflow outlet with cap. Certified to ASME A112.18.2/CSA B125.2

## Features & Benefits:

- Rotary waste valve for 3 1/2" sink opening w/ rough chrome plated body
- 2" NPT male outlet / 1 1/2" NPT female outlet
- Twist handle w/ heat resistant plastic grip
- 2" NPT female x 1 1/2" NPT male adapter
- 3 1/2" snap-in removable strainer
- Overflow outlet w/ cap & sealing washer
- Material: Rough chrome plated brass body & adapter and stainless steel handle & flat strainer