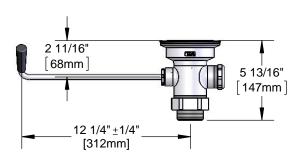

#### **Architect/Engineering Specifications:**

Rotary waste valve for 3 1/2" sink opening with rough chrome plated body, 2" NPT male outlet / 1 1/2" NPT female outlet, twist handle with heat resistant plastic grip, 2" NPT female x 1 1/2" NPT male adapter, 3 1/2" snap-in removable strainer and overflow outlet with cap. Certified to ASME A112.18.2/CSA B125.2

## Features & Benefits:

- Rotary waste valve for 3 1/2" sink opening w/ rough chrome plated body
- 2" NPT male outlet / 1 1/2" NPT female outlet
- Twist handle w/ heat resistant plastic grip
- 2" NPT female x 1 1/2" NPT male adapter
- 3 1/2" snap-in removable strainer
- Overflow outlet w/ cap & sealing washer
- Material: Rough chrome plated brass body & adapter and stainless steel handle & flat strainer