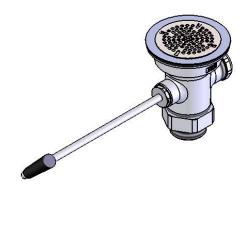

#### **Architect/Engineering Specifications:**

Rotary waste valve for 3 1/2" sink opening with rough chrome plated body, 2" NPT male outlet / 1 1/2" NPT female outlet, twist handle with heat resistant plastic grip, 2" NPT female x 1 1/2" NPT male adapter, 3 1/2" snap-in removable strainer and overflow outlet with cap. Certified to ASME A112.18.2/CSA B125.2

## Features & Benefits:

- Rotary waste valve for 3 1/2" sink opening w/ rough chrome plated body
- 2" NPT male outlet / 1 1/2" NPT female outlet
- Twist handle w/ heat resistant plastic grip
- 2" NPT female x 1 1/2" NPT male adapter
- 3 1/2" snap-in removable strainer
- Overflow outlet w/ cap & sealing washer
- Material: Rough chrome plated brass body & adapter and stainless steel handle & flat strainer