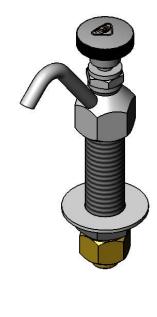

#### **Architect/Engineering Specifications:**

Dipperwell faucet with polished chrome plated brass body with spout, polished chrome plated knob and 1/2" NPSM male inlet with 5/16" I.D. sweat fitting connection. Certified to ASME A112.18.1/CSA B125.1, NSF 61-Section 9 and NSF 372.

#### Features & Benefits:

- · Dipperwell faucet with polished chrome plated brass body with spout
- Polished chrome plated knob
- 1/2" NPSM male inlet with 5/16" I.D. sweat fitting connection
- Material: polished chrome plated brass body w/ tubular spout & knob