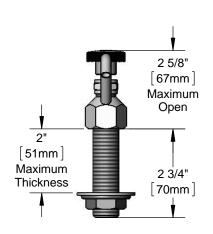

#### **Architect/Engineering Specifications:**

Dipperwell faucet with polished chrome plated brass body with spout, polished chrome plated knob and 1/2" NPSM male inlet with 5/16" I.D. sweat fitting connection. Certified to ASME A112.18.1/CSA B125.1, NSF 61-Section 9 and NSF 372.

#### Features & Benefits:

- · Dipperwell faucet with polished chrome plated brass body with spout
- Polished chrome plated knob
- 1/2" NPSM male inlet with 5/16" I.D. sweat fitting connection
- Material: polished chrome plated brass body w/ tubular spout & knob