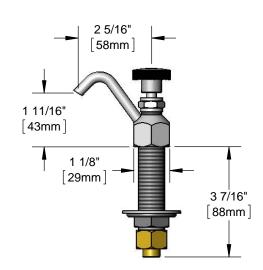

#### **Architect/Engineering Specifications:**

Dipperwell faucet with polished chrome plated brass body with spout, polished chrome plated knob and 1/2" NPSM male inlet with 5/16" I.D. sweat fitting connection. Certified to ASME A112.18.1/CSA B125.1, NSF 61-Section 9 and NSF 372.

#### Features & Benefits:

- · Dipperwell faucet with polished chrome plated brass body with spout
- Polished chrome plated knob
- 1/2" NPSM male inlet with 5/16" I.D. sweat fitting connection
- Material: polished chrome plated brass body w/ tubular spout & knob