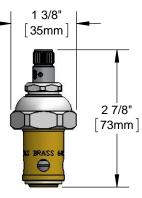

Cold Spindle (Assembled Item Shown for Clarity)

Hot Spindle (Assembled Item Shown for Clarity)

Cold Spindle (Assembled Item Shown for Clarity)

Hot Spindle (Assembled Item Shown for Clarity)

## Features & Benefits:

- RH and LH Eterna removable inserts (includes washers)
- RH and LH spindles
- Check seat washers, springs and quarter turn sleeves
- · Bonnet assemblies (includes seals and gaskets)