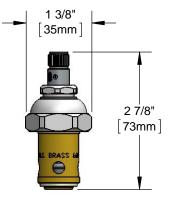

Cold Spindle (Assembled Item Shown for Clarity)

Hot Spindle (Assembled Item Shown for Clarity)

Cold Spindle (Assembled Item Shown for Clarity)

Hot Spindle (Assembled Item Shown for Clarity)

## Features & Benefits:

- RH and LH Eterna removable inserts (includes washers)
- RH and LH spindles
- Check seat washers, springs and quarter turn sleeves
- · Bonnet assemblies (includes seals and gaskets)