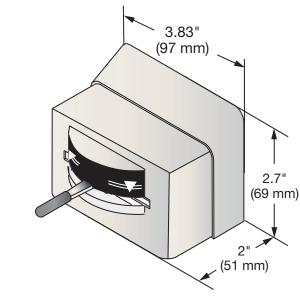

## Feature Highlights

Model W-500-B

- Removes water supply pressure to limit danger of flooding from bursting supply hoses
- Single lever handle to manually control both hot and cold water supply to machine
- Designed to withstand domestic water supply pressures
- 1/2 inch elbow sweat union connections
- Valve only for unfinished areas (model W-400)
- Attractive valve enclosure (model W-500-B)