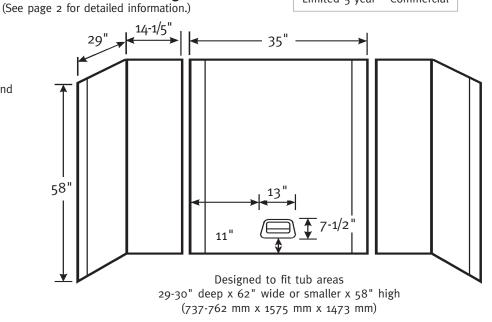

#### **SPECIFICATIONS**

#### RM-58 High-Gloss Bath Wall Kit

| Model | Part    | Tub Area<br>Designed To Fit                                                 | Ship<br>Wt. Lb. | Ship<br>FedEx | Carton<br>Dims. In. | Cu. Ft. |
|-------|---------|-----------------------------------------------------------------------------|-----------------|---------------|---------------------|---------|
| RM-58 | RM58000 | 29-30" D x 62" W* x 58" H<br>(*or smaller)<br>37-762 mm x 1575 mm x 1473 mn | 53              | -             | 35 x 64 x 18        | 12.72   |

Kit Includes: One back panel with molded-in soap shelf, two end panels and color coordinated silicone.

Packaging: Each kit is packed in a triangular carton.