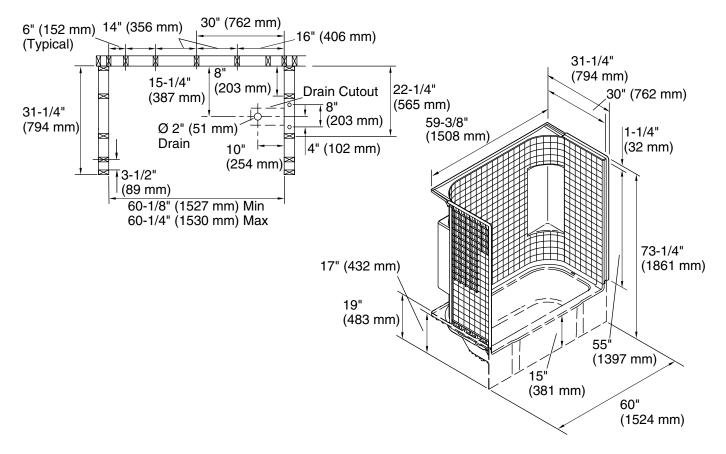

# **Accord**®

60" x 31-1/4" tile bath/shower wall set 71144100

Accord®

60" x 31-1/4" tile bath/shower wall set 71144100

## **Technical Information**

All product dimensions are nominal.

| Installation:           | Three-wall alcove |
|-------------------------|-------------------|
| Maximum door<br>height: | 56-1/2" (1435 mm) |
| Maximum door<br>width:  | 56-3/4" (1441 mm) |