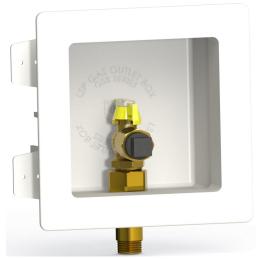

#### **DESIGN FEATURES**

- Slim-line box profile allows for 1" backing
- Adjustable face plate accommodates up to 5/8" wall thickness
- Box constructed of high-impact plastic
- Quarter turn heavy duty brass valve ensures durability
- Recessed construction eliminates line kinks
- Gas OB with CSST includes termination bracket

## PERFECT FIT GAS OUTLET BOX

Specification Sheet

| Part #     | Description                                                                    |
|------------|--------------------------------------------------------------------------------|
| GSB-101    | GAS BOX, WHITE, 1/2" MALE X 1/2" FEMALE VALVE,<br>UNASSEMBLED                  |
| GSB-101-FX | GAS BOX, WHITE, 1/2" FEMALE X 1/2" FEMALE VALVE<br>FOR CSST, UNASSEMBLED       |
| GSB-101-GP | GAS BOX, WHITE, 1/2" MALE X 1/2" FEMALE VALVE,<br>GAS PACK, UNASSEMBLED, TRACT |
| GSB-201    | GAS BOX, WHITE, 3/4" MALE X 3/4" FEMALE VALVE,<br>UNASSEMBLED                  |
| GSB-201-D  | GAS BOX, WHITE, DEEP, 3/4" MALE X 3/4" FEMALE VALVE UNASSEMBLED                |
| GSB-501    | GAS BOX, WHITE, METAL 1/2" MALE X 1/2" FEMALE VALVE, UNASSEMBLED               |
| GSB-601    | GAS BOX, WHITE, METAL, 3/4" MALE X 3/4" FEMALE VALVE UNASSEMBLED               |