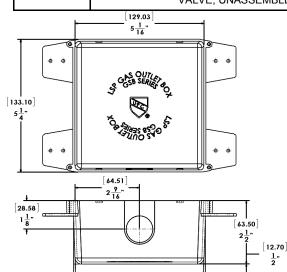

#### **DESIGN FEATURES**

- Slim-line box profile allows for 1" backing
- Adjustable face plate accommodates up to 5/8" wall thickness
- Box constructed of high-impact plastic
- Quarter turn heavy duty brass valve ensures durability
- Recessed construction eliminates line kinks
- Gas OB with CSST includes termination bracket

## PERFECT FIT GAS OUTLET BOX

Specification Sheet

| Part #     | Description                                                                    |
|------------|--------------------------------------------------------------------------------|
| GSB-101    | GAS BOX, WHITE, 1/2" MALE X 1/2" FEMALE VALVE,<br>UNASSEMBLED                  |
| GSB-101-FX | GAS BOX, WHITE, 1/2" FEMALE X 1/2" FEMALE VALVE<br>FOR CSST, UNASSEMBLED       |
| GSB-101-GP | GAS BOX, WHITE, 1/2" MALE X 1/2" FEMALE VALVE,<br>GAS PACK, UNASSEMBLED, TRACT |
| GSB-201    | GAS BOX, WHITE, 3/4" MALE X 3/4" FEMALE VALVE,<br>UNASSEMBLED                  |
| GSB-201-D  | GAS BOX, WHITE, DEEP, 3/4" MALE X 3/4" FEMALE VALVE UNASSEMBLED                |
| GSB-501    | GAS BOX, WHITE, METAL 1/2" MALE X 1/2" FEMALE VALVE, UNASSEMBLED               |
| GSB-601    | GAS BOX, WHITE, METAL, 3/4" MALE X 3/4" FEMALE VALVE UNASSEMBLED               |