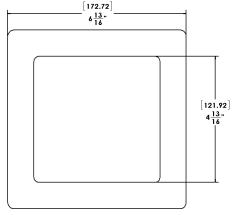

#### **DESIGN FEATURES**

- Slim-line box profile allows for 1" backing
- Adjustable face plate accommodates up to 5/8" wall thickness
- Box constructed of high-impact plastic
- Quarter turn heavy duty brass valve ensures durability
- Recessed construction eliminates line kinks
- Gas OB with CSST includes termination bracket

#### **Optional**

 White Replacement faceplate OB-905