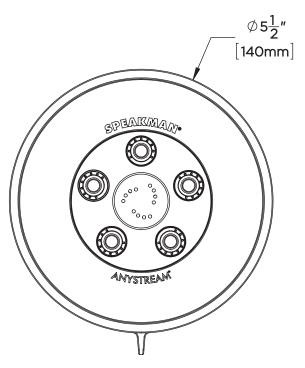

#### **FEATURES:**

- 5 plungers, 45 sprays
- 12 center massage jets
- Durable plastic construction
- Spray adjusting faceplate
- Patented plungers resist scale buildup
- 1/2 in. NPT inlet
- 2.5 gpm (9.5 L/min) flow rate