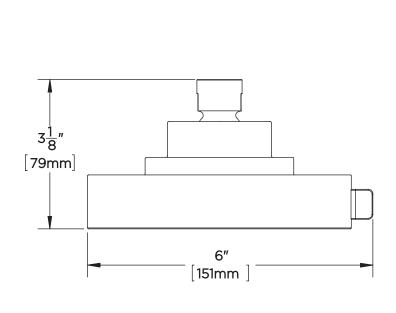

# DIMENSIONS: NOTE: 1. All dimensions are in inches (millimeters) unless otherwise specified and are subject to change without notice.

SPEAKMAN 400 ANCHOR MILL ROAD NEW CASTLE, DE 19720

**P:** 800-537-2107