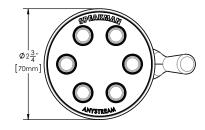

#### **FEATURES:**

- 6 plungers, 48 sprays, 3 spray patterns
- Patented Anystream® plungers resist scale build-up
- Spray adjusting handle
- Solid brass construction
- 1/2" -14 NPTF female inlet
- Corrosion resistant finishes