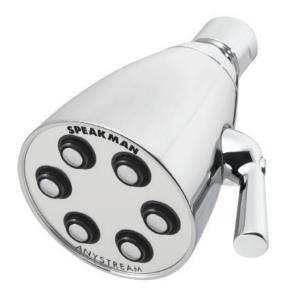

### Icon™ Shower Head

#### **FEATURES:**

- 6 plungers, 48 sprays, 3 spray patterns
- Patented Anystream® plungers resist scale build-up
- Spray adjusting handle
- Solid brass construction
- 1/2" -14 NPTF female inlet
- Corrosion resistant finishes