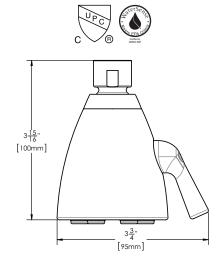

# **STANDARDS:**

- ASME A112.18.1/CSA B125.1 certified
- CEC (CA Energy Commission) certified, 1.75 GPM only
- WaterSense certified, 2.0 & 1.75 GPM only