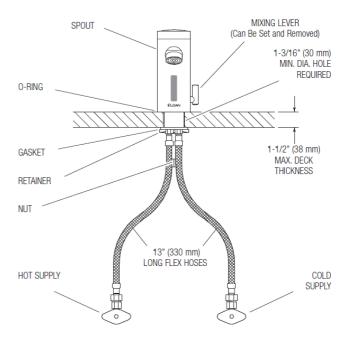

ISM models feature an integral temperature control lever which allows the user to adjust the water temperature. This adjustment can also be converted to a fixed setting. EAF faucets ordered without the ISM variation must be connected to a single, pretempered water supply.

# Sloan Solis® Faucet EAF-275-ISM

EAF-275 Faucet with Single Line Water Supply

EAF-275-ISM Faucet with Hot and Cold Water Supply