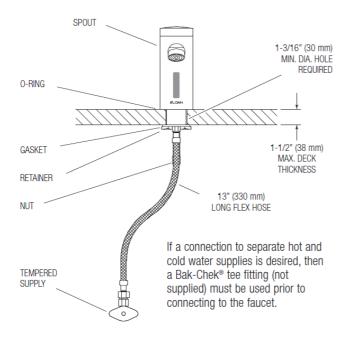

ISM models feature an integral temperature control lever which allows the user to adjust the water temperature. This adjustment can also be converted to a fixed setting. EAF faucets ordered without the ISM variation must be connected to a single, pretempered water supply.

# Sloan Solis® Faucet EAF-275-ISM

EAF-275 Faucet with Single Line Water Supply

EAF-275-ISM Faucet with Hot and Cold Water Supply