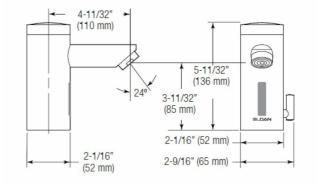

#### Sensor Range

Faucet Adaptive Self-adjustment Range: 2"-14" (51 mm -356 mm) nominal

Nominal: 4" - 5" (102 mm - 127 mm)