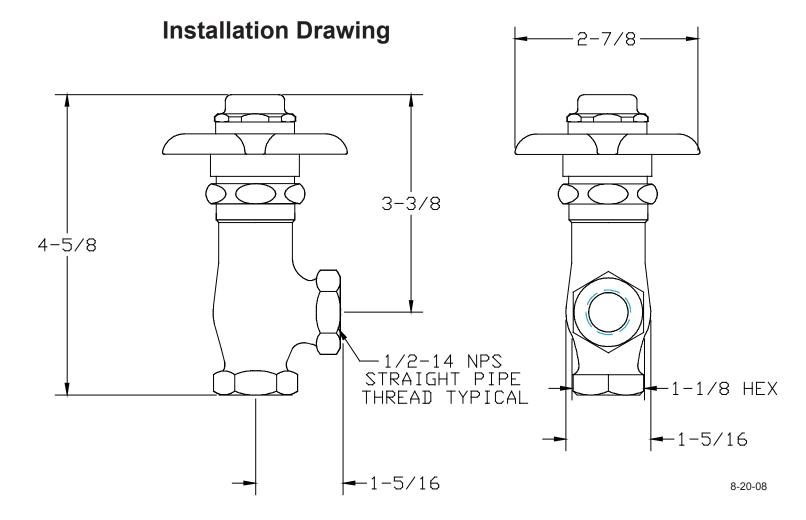

#### 0333-1/2 0333-V1/2

The self closing angle stop has a cast brass body with a replaceable seat. The faucet has a cam operated self closing stem that is lifted off the seat when the handle is rotated. The replaceable seat, stem, centerpiece, and four-arm handle are all brass. The vandal resistant handle ("V" suffix) has a set screw to hold down the cap from being removed. The return spring is stainless steel. The packing is a reinforced rubber compound. The cam action roller bearings are brass. The angle stop has a polished chrome plated finish.

### MODEL NO. <u>0333-1/2</u> SELF CLOSING ANGLE STOP