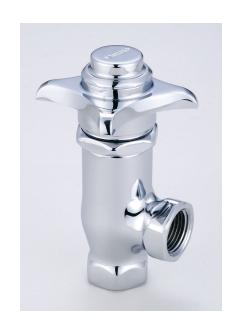

# Central Brass

COMPANY Brecksville, Ohio 44141

Phone: (216) 883-0220 Fax: (440) 526-5745

www.CentralBrass.com

MODEL NO. 0333-1/2 **SELF CLOSING ANGLE STOP** 

#### 0333-1/2 0333-V1/2

The self closing angle stop has a cast brass body with a replaceable seat. The faucet has a cam operated self closing stem that is lifted off the seat when the handle is rotated. The replaceable seat, stem, centerpiece, and four-arm handle are all brass. The vandal resistant handle ("V" suffix) has a set screw to hold down the cap from being removed. The return spring is stainless steel. The packing is a reinforced rubber compound. The cam action roller bearings are brass. The angle stop has a polished chrome plated finish.