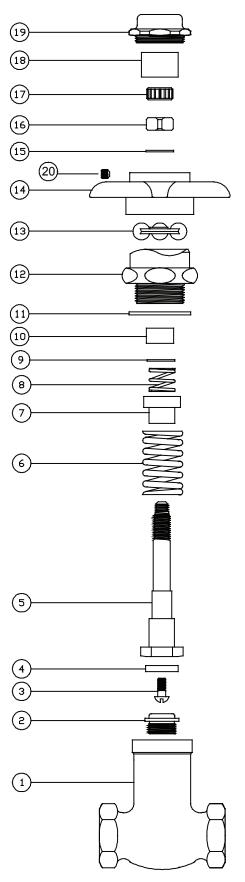

#### **Parts Breakdown**

| 11 | D //       | D                             |
|----|------------|-------------------------------|
| #  | Part #     | Description                   |
| 1  | 7062       | Brass Body                    |
| 2  | PF-59      | Bras Seat                     |
| 3  | 104-02     | Brass Seat Washer Screw CP    |
| 4  | 904        | Seat Washer                   |
| 5  | PD-7101-AF | Brass Stem                    |
| 6  | 1008-B     | Stainless Steel Spring        |
| 7  | PF-70-F    | Brass Gland                   |
| 8  | 70-D       | Stainless Steel Spring        |
| 9  | PF-33-A    | Brass Washer                  |
| 10 | 849-G      | Packing                       |
| 11 | 433-AN     | Nylon Gasket                  |
| 12 | 7106-F     | Brass Centerpiece             |
| 13 | 71         | Brass Bearings                |
| 14 | PF-6928-P  | Brass Handle                  |
| 15 | 33-A       | Brass Washer                  |
| 16 | 68-HX      | Brass Nut                     |
| 17 | PF-67-AC   | Celcon Samson Nut             |
| 18 | 69-C       | Celcon Sleeve                 |
| 19 | PF-7125    | Brass Handle Cap              |
| 20 | 103-HSSS   | Set Screw                     |
|    |            | (for vandal-resistant handle) |

The parts listed in the parts breakdown above may not be offered separately as replacement parts. Please review the Replacement Parts page for the authorized replacement parts that are available for this item.